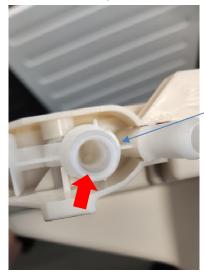

#### **DESCRIPTION:**

On the picture below you can find example of broken inlet valve pipe and clogged water distributor.

Clogged water distributor channel and cracked inlet valve pipe.