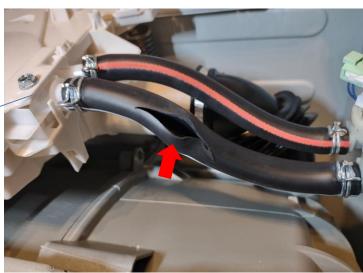

#### **DESCRIPTION:**

On the picture below you can find example of broken inlet valve pipe and clogged water distributor.

Clogged water distributor channel and cracked inlet valve pipe.