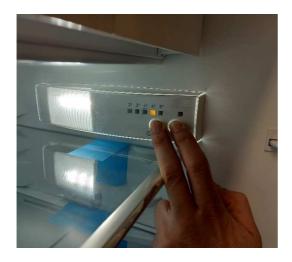

#### **DESCRIPTION:**

Consumers may activate service mode by mistake, consumers claim:

- · LED light is not working
- Only the yellow LED is blinking on the electronics
- · Compressor is not running

Service mode is activated by pressing the 2 buttons at the same time for about 5 seconds. This problem affects all appliances with internal ERF501X electronics.

#### **SOLUTION:**

Exit service mode by pressing the 2 buttons at the same time for about 5 seconds.