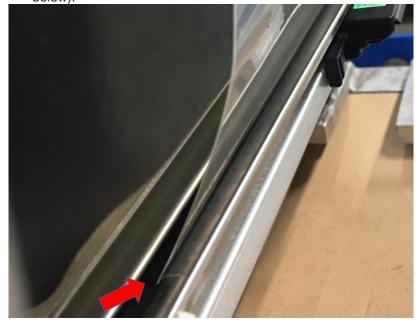

Wire harness needs to be in-front of the protective shield (see picture below):

6. Protective shield should be placed in between of inner door's gasket and the bottom the tub (see picture below):

7. Install the outer door on the appliance.