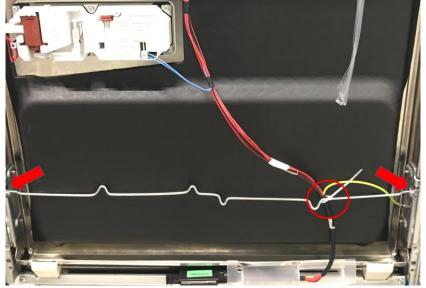

# Instruction:

1. Uninstall outer door from appliance to get access to the hinge rod.

2. Take hinge rod off the hinge holders & plastic badge (marked with arrows & a circle on below picture):

NOTE: Remember about the plastic badge that holds wire harness on the hinge rod – carefully pull out hinge rod from the badge – you can leave it on the wire harness as you will need to slide it back on the hinge rod.