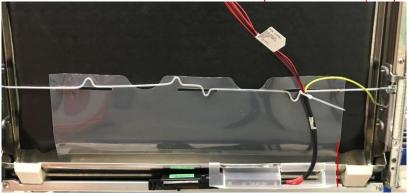

3. Install the front protective shield onto the hinge rod (order of insertion: in-out-in):

- 4. After installing the protective shield, stretch it over the hinge rod.
- 5. Install the hinge rod with protective shield back to the hinges and slide slightly right it should match with the right side of plastic wire harness protector (see red line on below picture):

Wire harness needs to be in-front of the protective shield (see picture below):

6. Protective shield should be placed in between of inner door's gasket and the bottom the tub (see picture below):

7. Install the outer door on the appliance.