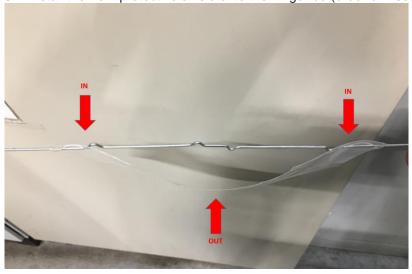

3. Install the front protective shield onto the hinge rod (order of insertion: in-out-in):

- 4. After installing the protective shield, stretch it over the hinge rod.
- 5. Install the hinge rod with protective shield back to the hinges and slide slightly right it should match with the right side of plastic wire harness protector (see red line on below picture):