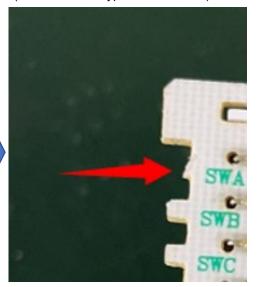

## **DESCRIPTION:**

For the PNC **947607444**, replacement of the SWA **4055389029** may not be possible without modification for the current available factory part.

In the case part does not work properly please carefuly remove the upper tooth from SWA according to procedure:

Remove the screen board, then the first protruding tooth of SWA needs to be cut off and then installed.

Cut like this way. (This is another type of PCB board)