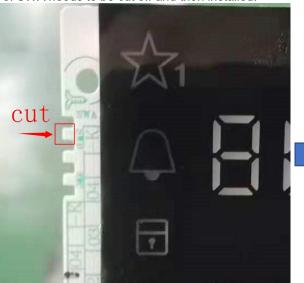

Remove the screen board, then the first protruding tooth of SWA needs to be cut off and then installed.

Cut like this way. (This is another type of PCB board)