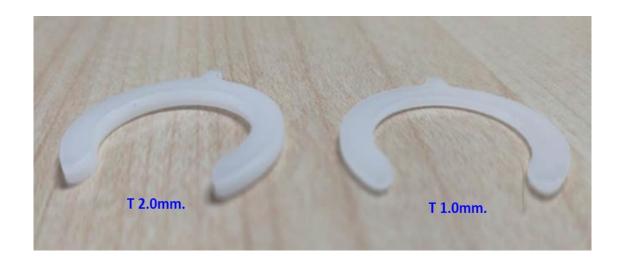

# 1.1 Spare part affected

| Part No     | Description                   | Serial Number Range | Model              |
|-------------|-------------------------------|---------------------|--------------------|
| 14005956702 | Door Levelling Washer, 1.0 mm | all                 | MDR4 Dingo, Bobcat |
| 14005956703 | Door Levelling Washer, 2.0 mm | all                 | MDR4 Dingo, Bobcat |