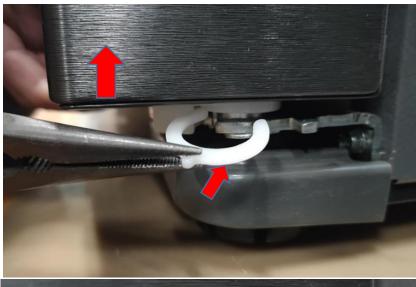

# 2.2 Change/Installation

2.2.1 Lift the lower side door and insert the Door Levelling Washer in between gap Busher and Endcap

| Rev. | Date      | Description | Author                  | Approved by - on         |
|------|-----------|-------------|-------------------------|--------------------------|
| 0    | 27/7/2021 | APMEA CoE   | Wareerat Lerchakittikul | Vatcharapong Simadamrong |