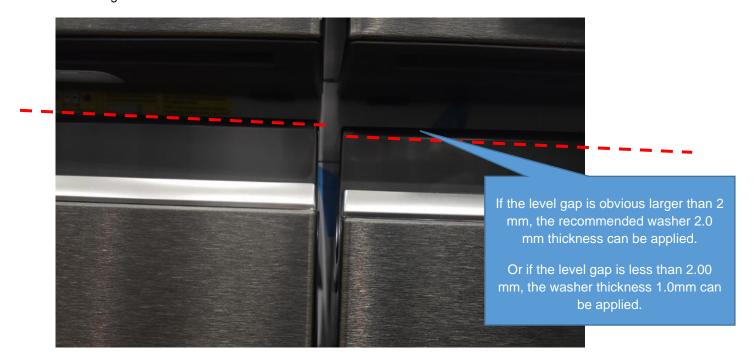

2.2.2 After inserting the washer, visual check by observing both doors, the gap should be less than 1.5 mm. If necessary, the washer should be selected either 1.0 mm or 2.0 mm to be adjusted.

2.2.3 Ensure the Door Levelling Washer completely insert in a position and try to open and close doors several time. Doors must be freely moved not have an abnormal noise.