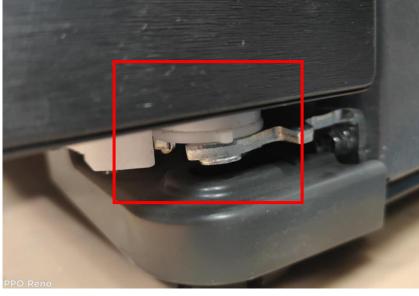

2.2.2 After inserting the washer, visual check by observing both doors, the gap should be less than 1.5 mm. If necessary, the washer should be selected either 1.0 mm or 2.0 mm to be adjusted.

2.2.3 Ensure the Door Levelling Washer completely insert in a position and try to open and close doors several time. Doors must be freely moved not have an abnormal noise.