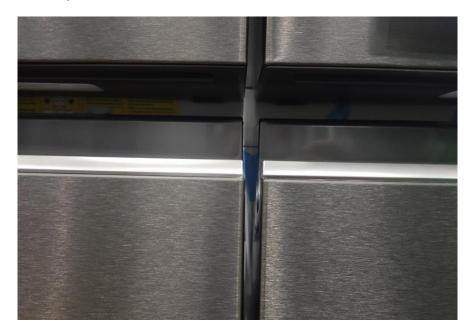

**Title: Refrigerator Door Misalignment** 

**Detail:** The purpose of this service bulletin is to provide the service instruction and part change in order to improve door alignment on refrigerator by adding a washer to level a door.

## 2.1 Description

The Refrigertor VCZ and FZ door are not leveled.

| Rev. | Date      | Description | Author                  | Approved by - on         |
|------|-----------|-------------|-------------------------|--------------------------|
| 0    | 27/7/2021 | APMEA CoE   | Wareerat Lerchakittikul | Vatcharapong Simadamrong |

2.2.2 After inserting the washer, visual check by observing both doors, the gap should be less than 1.5 mm. If necessary, the washer should be selected either 1.0 mm or 2.0 mm to be adjusted.

2.2.3 Ensure the Door Levelling Washer completely insert in a position and try to open and close doors several time. Doors must be freely moved not have an abnormal noise.