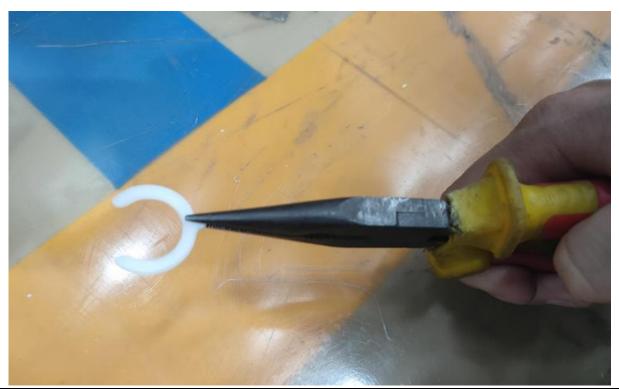

#### 2.3 Tools/Handle

Identification of Special Handle: lizard nose pliers

| Rev. | Date      | Description | Author                  | Approved by - on         |
|------|-----------|-------------|-------------------------|--------------------------|
| 0    | 27/7/2021 | APMEA CoE   | Wareerat Lerchakittikul | Vatcharapong Simadamrong |