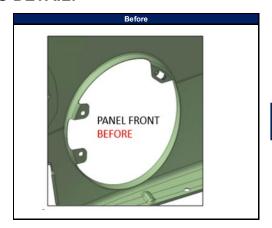

#### **DESCRIPTION:**

Change Front panel structure to common next generation model. Referring to ECN-141002.

#### **CHANGING DETAIL:**