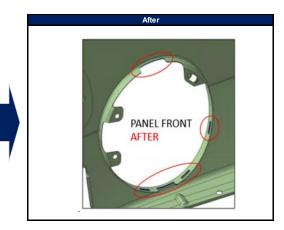

#### **DESCRIPTION:**

Change Front panel structure to common next generation model. Referring to ECN-141002.

#### **CHANGING DETAIL:**