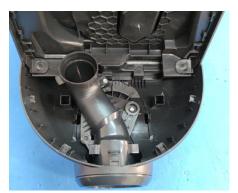

# 4. Remove the cover top with 2pcs screws

5. Remove the Cyclone part with 6pcs screws

6. Remove the cover front and the air chanel

7. Remove the cover under with screw, then using the tools to disassemble the cover