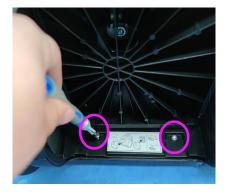

# 8. Remove the air chanel with 2pcs screws

9. Take the base away with 2 screws

10. Remove the wheels from the base, please note the wheel will be scrapped after disassenble

11. Use the flat head driver to remove the clip of left cover