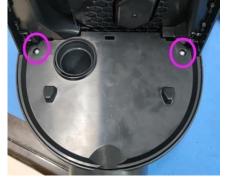

# 8. Remove the air chanel with 2pcs screws

9. Take the base away with 2 screws

10. Remove the wheels from the base, please note the wheel will be scrapped after disassenble

11. Use the flat head driver to remove the clip of left cover