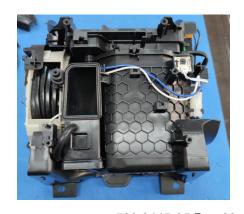

# 4. Remove the cover top with 2pcs screws

5. Remove the Cyclone part with 6pcs screws

6. Remove the cover front and the air chanel

7. Remove the cover under with screw, then using the tools to disassemble the cover

# 8. Remove the air chanel with 2pcs screws

9. Take the base away with 2 screws

10. Remove the wheels from the base, please note the wheel will be scrapped after disassenble

11. Use the flat head driver to remove the clip of left cover