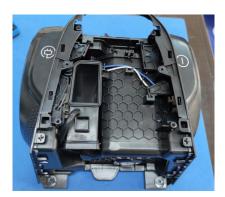

#### 15. Remove the wire terminal

16. remove the 4 screw of motor housing and clip, the take away the motor housing rear and CW assembly

17. Remove the wire and take out motor