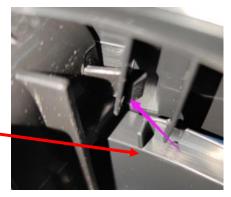

## 12. Use te flat head driver to remove the clip of the connecting parts at left cover and rught cover, then take away the left cover.

13. Use the flat driver to remove the clip and right cover

14. Remove the pedal on/off and pedal CW