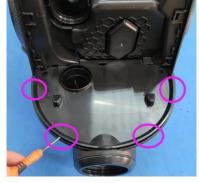

# 8. Remove the air chanel with 2pcs screws

9. Take the base away with 2 screws

10. Remove the wheels from the base, please note the wheel will be scrapped after disassenble

11. Use the flat head driver to remove the clip of left cover