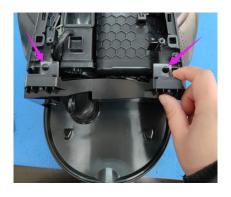

# 4. Remove the cover top with 2pcs screws

5. Remove the Cyclone part with 6pcs screws

6. Remove the cover front and the air chanel

7. Remove the cover under with screw, then using the tools to disassemble the cover