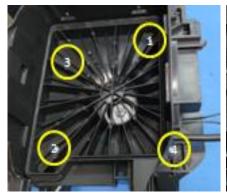

# 4. Remove the cover top with 2pcs screws

5. Remove the Cyclone part with 6pcs screws

6. Remove the cover front and the air chanel

7. Remove the cover under with screw, then using the tools to disassemble the cover