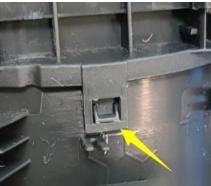

# 8. Remove the air chanel with 2pcs screws

9. Take the base away with 2 screws

10. Remove the wheels from the base, please note the wheel will be scrapped after disassenble

11. Use the flat head driver to remove the clip of left cover