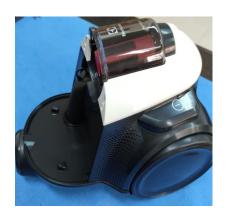

# SERVICE INFORMATION WELLBEING & SDA

## **Disassembly Instruction for Odin**

#### 1. Remove the filter from the body





# 2. Remove the lid and the HEPA





#### 3. Remove the dust cup part





EN [TDS] – [RJ] 1/5 599 8445-35 Rev.00

# 4. Remove the cover top with 2pcs screws







5. Remove the Cyclone part with 6pcs screws







6. Remove the cover front and the air chanel





7. Remove the cover under with screw, then using the tools to disassemble the cover







EN [TDS] – [RJ] 2/5 599 8445-35 Rev.00

# 8. Remove the air chanel with 2pcs screws



9. Take the base away with 2 screws









10. Remove the wheels from the base, please note the wheel will be scrapped after disassenble



11. Use the flat head driver to remove the clip of left cover







EN [TDS] – [RJ] 3/5 599 8445-35 Rev.00

## 12. Use te flat head driver to remove the clip of the connecting parts at left cover and rught cover, then take away the left cover.



13. Use the flat driver to remove the c