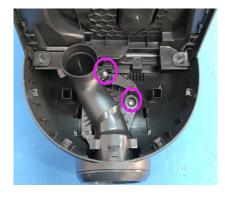

# 4. Remove the cover top with 2pcs screws

5. Remove the Cyclone part with 6pcs screws

6. Remove the cover front and the air chanel

7. Remove the cover under with screw, then using the tools to disassemble the cover