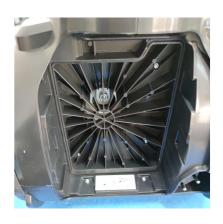

# SERVICE INFORMATION WELLBEING & SDA

## **Disassembly Instruction for Odin**

#### 1. Remove the filter from the body





# 2. Remove the lid and the HEPA





#### 3. Remove the dust cup part





EN [TDS] – [RJ] 1/5 599 8445-35 Rev.00

# 4. Remove the cover top with 2pcs screws







5. Remove the Cyclone part with 6pcs screws







6. Remove the cover front and the air chanel





7. Remove the cover under with screw, then using the tools to disassemble the cover







EN [TDS] – [RJ] 2/5 599 8445-35 Rev.00

# 8. Remove the air chanel with 2pcs screws



9. Take the base away with 2 screws









10. Remove the wheels from the base, please note the wheel will be scrapped after disassenble



11. Use the flat head driver to remove the clip of left cover







EN [TDS] – [RJ] 3/5 599 8445-35 Rev.00

## 12. Use te flat head driver to remove the clip of the connecting parts at left cover and rught cove