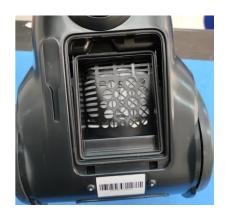

# SERVICE INFORMATION WELLBEING & SDA

## **Disassembly Instruction for Odin**

#### 1. Remove the filter from the body





# 2. Remove the lid and the HEPA





#### 3. Remove the dust cup part





EN [TDS] – [RJ] 1/5 599 8445-35 Rev.00

# 4. Remove the cover top with 2pcs screws







5. Remove the Cyclone part with 6pcs screws







6. Remove the cover front and the air chanel





7. Remove the cover under with screw, then using the tools to disassemble the cover







EN [TDS] – [RJ] 2/5 599 8445-35 Rev.00

# 8. Remove the air chanel with 2pcs screws



9. Take the base away with 2 screws









10. Remove the wheels from the base, please note the wheel will be scrapped after disassenble



11. Use the flat head driver to remove the clip of left cover







EN [TDS] – [RJ] 3/5 599 8445-35 Rev.00

## 12. Use te flat head driver to remove the clip of the connecting parts at left cover and rught cover, then take away the left cover.



1