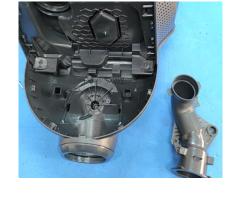

# 4. Remove the cover top with 2pcs screws

5. Remove the Cyclone part with 6pcs screws

6. Remove the cover front and the air chanel

7. Remove the cover under with screw, then using the tools to disassemble the cover