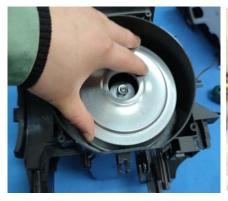

# 4. Remove the cover top with 2pcs screws

5. Remove the Cyclone part with 6pcs screws

6. Remove the cover front and the air chanel

7. Remove the cover under with screw, then using the tools to disassemble the cover