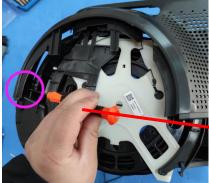

# SERVICE INFORMATION WELLBEING & SDA

## **Disassembly Instruction for Odin**

#### 1. Remove the filter from the body





# 2. Remove the lid and the HEPA





#### 3. Remove the dust cup part





EN [TDS] – [RJ] 1/5 599 8445-35 Rev.00

# 4. Remove the cover top with 2pcs screws







5. Remove the Cyclone part with 6pcs screws







6. Remove the cover front and the air chanel





7. Remove the cover under with screw, then using the tools to disassemble the cover







EN [TDS] – [RJ] 2/5 599 8445-35 Rev.00

# 8. Remove the air chanel with 2pcs screws



9. Take the base away with 2 screws









10. Remove the wheels from the base, please note the wheel will be scrapped after disassenble



11. Use the flat head driver to remove the clip of left cover







EN [TDS] – [RJ] 3/5 599 8445-35 Rev.00

## 12. Use te flat head driver to remove the clip of the connecting parts at left cover and rught cover, then take away the left cover.



13. Use the flat driver to remove the clip and right cover









14. Remove the pedal on/off and pedal CW







#### 15. Remove the wire terminal





16. remove the 4 screw of motor housing and clip, the take away the motor housing rear and CW assembly







17. Remove the wire and take out motor







## **MODELS INVOLVED:**

WEC61-XXX WEC71-XXX LX82-1-XXX

## **REVISION:**

| Revision | Date   | Description             | Author       | Approved by - on |
|----------|--------|-------------------------|--------------|------------------|
| 00       | 3/2021 | Disassembly Instruction | Rachel Jiang |