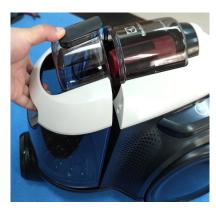

# SERVICE INFORMATION WELLBEING & SDA

## **Disassembly Instruction for Odin**

#### 1. Remove the filter from the body





# 2. Remove the lid and the HEPA





#### 3. Remove the dust cup part





EN [TDS] – [RJ] 1/5 599 8445-35 Rev.00

# 4. Remove the cover top with 2pcs screws







5. Remove the Cyclone part with 6pcs screws







6. Remove the cover front and the air chanel





7. Remove the cover under with screw, then using the tools to disassemble the cover







EN [TDS] – [RJ] 2/5 599 8445-35 Rev.00

# 8. Remove the air chanel with 2pcs screws



9. Take the base away with 2 screws









10. Remove the wheels from the base, please note the wheel will be scrapped after disassenble



11. Use the flat head driver to remove the clip of left cover







EN [TDS] – [RJ] 3/5 599 8445-35 Rev.00

## 12. Use te flat head driver to remove the clip of the connecting parts at left cover and rught cover, then take away the left cover.



13. Use the flat driver to remove the