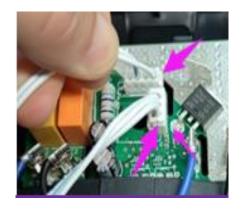

#### 15. Remove the wire terminal

16. remove the 4 screw of motor housing and clip, the take away the motor housing rear and CW assembly

17. Remove the wire and take out motor