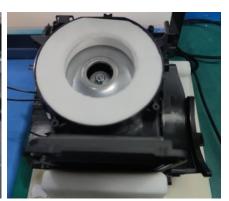

# 4. Remove the cover top with 2pcs screws

5. Remove the Cyclone part with 6pcs screws

6. Remove the cover front and the air chanel

7. Remove the cover under with screw, then using the tools to disassemble the cover