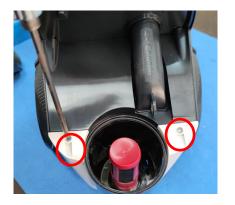

# 4. Remove the cover top with 2pcs screws

5. Remove the Cyclone part with 6pcs screws

6. Remove the cover front and the air chanel

7. Remove the cover under with screw, then using the tools to disassemble the cover