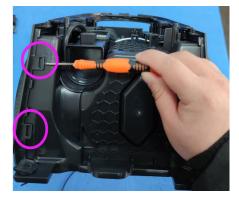

#### 15. Remove the wire terminal

16. remove the 4 screw of motor housing and clip, the take away the motor housing rear and CW assembly

17. Remove the wire and take out motor