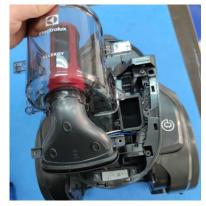

# 4. Remove the cover top with 2pcs screws

5. Remove the Cyclone part with 6pcs screws

6. Remove the cover front and the air chanel

7. Remove the cover under with screw, then using the tools to disassemble the cover