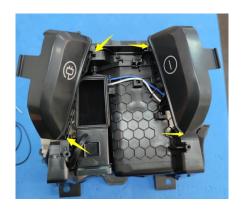

#### 15. Remove the wire terminal

16. remove the 4 screw of motor housing and clip, the take away the motor housing rear and CW assembly

17. Remove the wire and take out motor