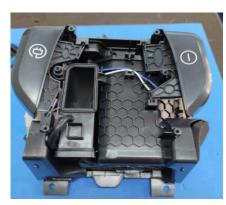

#### 15. Remove the wire terminal

16. remove the 4 screw of motor housing and clip, the take away the motor housing rear and CW assembly

17. Remove the wire and take out motor