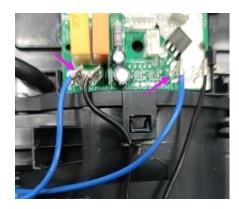

#### 15. Remove the wire terminal

16. remove the 4 screw of motor housing and clip, the take away the motor housing rear and CW assembly

17. Remove the wire and take out motor