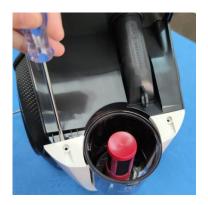

# 4. Remove the cover top with 2pcs screws

5. Remove the Cyclone part with 6pcs screws

6. Remove the cover front and the air chanel

7. Remove the cover under with screw, then using the tools to disassemble the cover