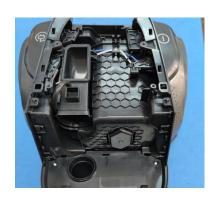

# 4. Remove the cover top with 2pcs screws

5. Remove the Cyclone part with 6pcs screws

6. Remove the cover front and the air chanel

7. Remove the cover under with screw, then using the tools to disassemble the cover