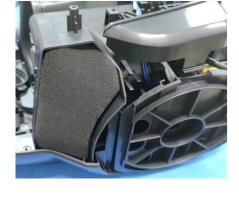

599 8445-35 Rev.00

# 4. Remove the cover top with 2pcs screws







5. Remove the Cyclone part with 6pcs screws







6. Remove the cover front and the air chanel





7. Remove the cover under with screw, then using the tools to disassemble the cover







EN [TDS] – [RJ] 2/5 599 8445-35 Rev.00

# 8. Remove the air chanel with 2pcs screws



9. Take the base away with 2 screws









10. Remove the wheels from the base, please note the wheel will be scrapped after disassenble



11. Use the flat head driver to remove the clip of left cover







EN [TDS] – [RJ] 3/5 599 8445-35 Rev.00

## 12. Use te flat head driver to remove the clip of the connecting parts at left cover and rught cover, then take away the left cover.



13. Use the flat driver to remove the clip and right cover









14. Remove the pedal on/off and pedal CW







#### 15. Remove the wire terminal





16. remove the 4 screw of motor housing and clip, the take away the motor housing rear and CW assembly







17. Remove the wire and take out motor







## **MODELS INVOLVED:**

WEC61-XXX WEC71-XXX LX82-1-XXX

## **REVISION:**

| Revision | Date   | Description             | Author       | Approved by - on |
|----------|--------|-------------------------|--------------|------------------|
| 00       | 3/2021 | Disassembly Instruction | Rachel Jiang |                  |