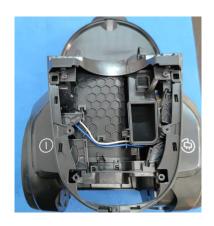

#### 15. Remove the wire terminal

16. remove the 4 screw of motor housing and clip, the take away the motor housing rear and CW assembly

17. Remove the wire and take out motor