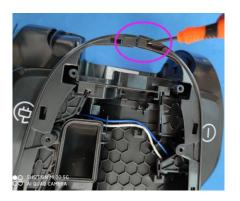

# 4. Remove the cover top with 2pcs screws

5. Remove the Cyclone part with 6pcs screws

6. Remove the cover front and the air chanel

7. Remove the cover under with screw, then using the tools to disassemble the cover