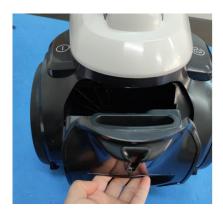

# SERVICE INFORMATION WELLBEING & SDA

## **Disassembly Instruction for Odin**

#### 1. Remove the filter from the body





# 2. Remove the lid and the HEPA





#### 3. Remove the dust cup part





EN [TDS] – [RJ] 1/5 599 8445-35 Rev.00

# 4. Remove the cover top with 2pcs screws







5. Remove the Cyclone part with 6pcs screws







6. Remove the cover front and the air chanel





7. Remove the cover under with screw, then using the tools to disassemble the cover







EN [TDS] – [RJ] 2/5 599 8445-35 Rev.00

# 8. Remove the air chanel with 2pcs screws



9. Take the base away with 2 screws









10. Remove the wheels from the base, please note the wheel will be scrapped after disassenble



11. Use the flat head driver to remove the clip of left cover







EN [TDS] – [RJ] 3/5 599 8445-35 Rev.00

## 12. Use te flat head driver to remove the clip of the connecting parts at left cover and rught co