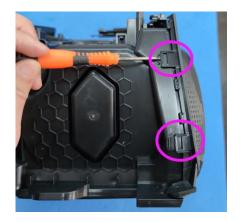

## 12. Use te flat head driver to remove the clip of the connecting parts at left cover and rught cover, then take away the left cover.

13. Use the flat driver to remove the clip and right cover

14. Remove the pedal on/off and pedal CW