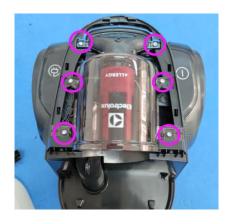

# 4. Remove the cover top with 2pcs screws

5. Remove the Cyclone part with 6pcs screws

6. Remove the cover front and the air chanel

7. Remove the cover under with screw, then using the tools to disassemble the cover