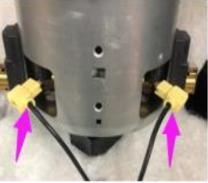

#### 15. Remove the wire terminal

16. remove the 4 screw of motor housing and clip, the take away the motor housing rear and CW assembly

17. Remove the wire and take out motor