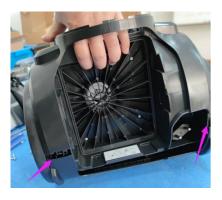

# SERVICE INFORMATION WELLBEING & SDA

## **Disassembly Instruction for Odin**

#### 1. Remove the filter from the body





# 2. Remove the lid and the HEPA





#### 3. Remove the dust cup part





EN [TDS] – [RJ] 1/5 599 8445-35 Rev.00

# 4. Remove the cover top with 2pcs screws







5. Remove the Cyclone part with 6pcs screws







6. Remove the cover front and the air chanel





7. Remove the cover under with screw, then using the tools to disassemble the cover







EN [TDS] – [RJ] 2/5 599 8445-35 Rev.00

# 8. Remove the air chanel with 2pcs screws



9. Take the base away with 2 screws









10. Remove the wheels from the base, please note the wheel will be scrapped after disassenble



11. Use the flat head driver to remove the clip of left cover







EN [TDS] – [RJ] 3/5 599 8445-35 Rev.00

## 12. Use te flat head driver to remove the clip of the connecting parts at left cover and rught cover, then take away the left cover.



13. Use the flat driver to remove the clip and right cover









14. Remove the pedal on/off and pedal CW







#### 15. Remove the wire terminal





16. remove the 4 screw of motor housing and clip, the take away the motor housing rear and CW assembly







17. Remove the wire and take out motor







## **MODELS INVOLVED:**

WEC61-XXX WEC71-XXX LX82-1-XXX

## **REVISION:**

| Revision | Date   | Description             | Author       | Ap