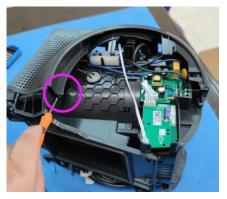

## 12. Use te flat head driver to remove the clip of the connecting parts at left cover and rught cover, then take away the left cover.

13. Use the flat driver to remove the clip and right cover

14. Remove the pedal on/off and pedal CW