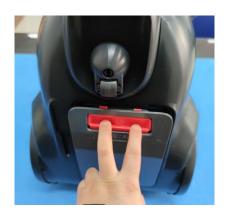

## 12. Use te flat head driver to remove the clip of the connecting parts at left cover and rught cover, then take away the left cover.

13. Use the flat driver to remove the clip and right cover

14. Remove the pedal on/off and pedal CW