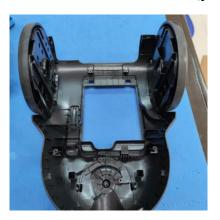

# 8. Remove the air chanel with 2pcs screws

9. Take the base away with 2 screws

10. Remove the wheels from the base, please note the wheel will be scrapped after disassenble

11. Use the flat head driver to remove the clip of left cover