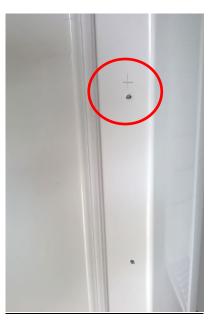

2083903142, 2082100062 or 2083903159

Q&CI – AG 1/7 599 84 23-80 Rev. 00

FOR INTERNAL AND PARTNERS USE ONLY

Start with handle to go on the right side appliance.

2. Drill the hole using a 2.5 mm drill.

1. Mark the position of the new upper hole,10 mm above the original upper hole.