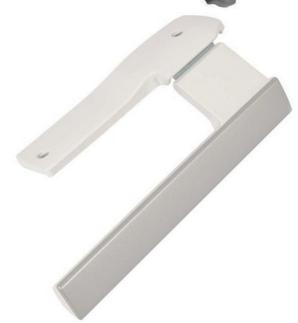

Installation of the new handle depends on the spare part used, see table of available handles. For side-by-side installations, see instructions below.

Example of a quick release handle

Side-by-side installations using spare parts:

2083903142 White Freezer Vertical Door Handle Assembly – side-by-side installations

2082100062 White Refrigerator Door Handle - side-by-side installations

2083903159 Dark grey Handle - sideby-side installations – (only available in some markets)