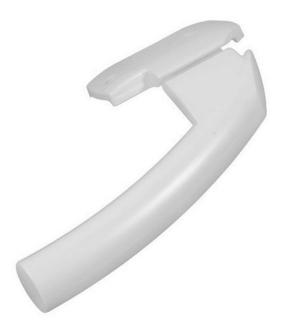

Installation of the new handle depends on the spare part used, see table of available handles. For side-by-side installations, see instructions below.

Example of a quick release handle

Side-by-side installations using spare parts:

Dark grey Vertical Freezer Door Handle 2086099062

2083929022 White and grey Refrigerator Vertical Door Handle

2651059020 White Freezer Door Handle

2651051100 White and silver Fridge / Freezer Door Handle