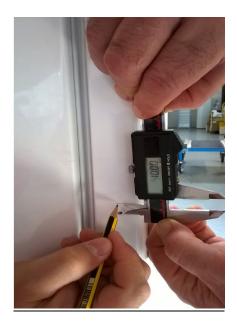

2083903142, 2082100062 or 2083903159

Q&CI – AG 1/7 599 84 23-80 Rev. 00

FOR INTERNAL AND PARTNERS USE ONLY

Start with handle to go on the right side appliance.

2. Drill the hole using a 2.5 mm drill.

1. Mark the position of the new upper hole,10 mm above the original upper hole.

Mark the position of the new lower hole, - 10 mm **below** the original lower hole.
2. Continue as described for the first handle.

**Door handle part numbers:** Each spare part contains one handle.

2086099047 White and grey Freezer Door Handle