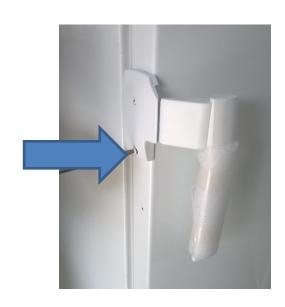

2083903142, 2082100062 or 2083903159

Q&CI – AG 1/7 599 84 23-80 Rev. 00

FOR INTERNAL AND PARTNERS USE ONLY

Start with handle to go on the right side appliance.

2. Drill the hole using a 2.5 mm drill.

1. Mark the position of the new upper hole,10 mm above the original upper hole.

3. Fix the first screw.

4. Drill a new hole in for the lower fastening.

Then do the second handle on the appliance on the left

Fix the second screw and cover the original hole with the plastic pin in the kit.

Mark the position of the new lower hole, - 10 mm **below** the original lower hole.
2. Continue as described for the first handle.

**Door handle part numbers:** Each spare part contains one handle.

2086099047 White and grey Freezer Door Handle