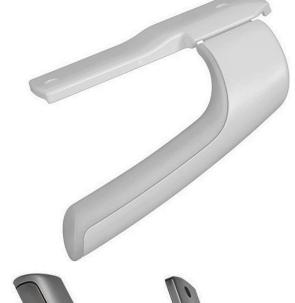

Installation of the new handle depends on the spare part used, see table of available handles. For side-by-side installations, see instructions below.

Example of a quick release handle

Side-by-side installations using spare parts: