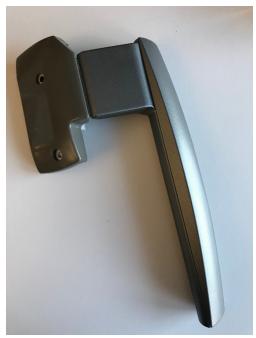

Dark grey Vertical Freezer Door Handle 2086099062

2083929022 White and grey Refrigerator Vertical Door Handle

2651059020 White Freezer Door Handle

2651051100 White and silver Fridge / Freezer Door Handle

2083903142 White Freezer Vertical Door Handle Assembly – side-by-side installations

2082100062 White Refrigerator Door Handle - side-by-side installations

2083903159 Dark grey Handle - sideby-side installations – (only available in some markets)