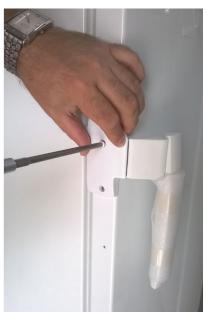

2083903142, 2082100062 or 2083903159

Q&CI – AG 1/7 599 84 23-80 Rev. 00

FOR INTERNAL AND PARTNERS USE ONLY

Start with handle to go on the right side appliance.

2. Drill the hole using a 2.5 mm drill.

1. Mark the position of the new upper hole,10 mm above the original upper hole.

3. Fix the first screw.

4. Drill a new hole in for the lower fastening.

Then do the second handle on the appliance on the left

Fix the second screw and cover the original hole with the plastic pin in the kit.