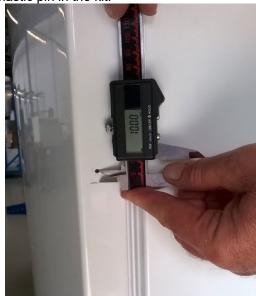

2083903142, 2082100062 or 2083903159

Q&CI – AG 1/7 599 84 23-80 Rev. 00

FOR INTERNAL AND PARTNERS USE ONLY

Start with handle to go on the right side appliance.

2. Drill the hole using a 2.5 mm drill.

1. Mark the position of the new upper hole,10 mm above the original upper hole.

Mark the position of the new lower hole, - 10 mm **below** the original lower hole.
2. Continue as described for the first handle.

**Door handle part numbers:** Each spare part contains one handle.

2086099047 White and grey Freezer Door Handle