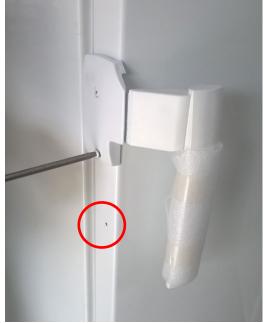

2083903142, 2082100062 or 2083903159

Q&CI – AG 1/7 599 84 23-80 Rev. 00

FOR INTERNAL AND PARTNERS USE ONLY

Start with handle to go on the right side appliance.

2. Drill the hole using a 2.5 mm drill.

1. Mark the position of the new upper hole,10 mm above the original upper hole.

3. Fix the first screw.

4. Drill a new hole in for the lower fastening.

Then do the second handle on the appliance on the left

Fix the second screw and cover the original hole with the plastic pin in the kit.

Mark the position of the new lower hole, - 10 mm **below** the original lower hole.
2. Continue as described for the first handle.

**Door handle part numbers:** Each spare part contains one handle.

2086099047 White and grey Freezer Door Handle