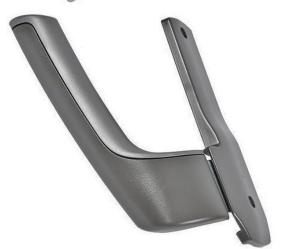

2083903142 White Freezer Vertical Door Handle Assembly – side-by-side installations

2082100062 White Refrigerator Door Handle - side-by-side installations

2083903159 Dark grey Handle - sideby-side installations – (only available in some markets)