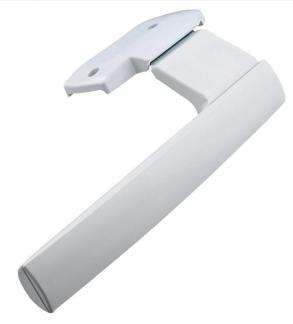

Mark the position of the new lower hole, - 10 mm **below** the original lower hole.
2. Continue as described for the first handle.

**Door handle part numbers:** Each spare part contains one handle.

2086099047 White and grey Freezer Door Handle

Dark grey Vertical Freezer Door Handle 2086099062

2083929022 White and grey Refrigerator Vertical Door Handle

2651059020 White Freezer Door Handle

2651051100 White and silver Fridge / Freezer Door Handle