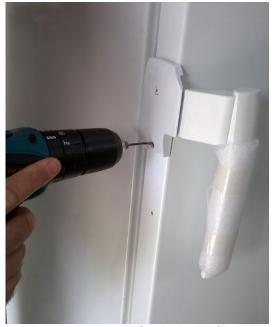

2083903142, 2082100062 or 2083903159

Q&CI – AG 1/7 599 84 23-80 Rev. 00

FOR INTERNAL AND PARTNERS USE ONLY

Start with handle to go on the right side appliance.

2. Drill the hole using a 2.5 mm drill.

1. Mark the position of the new upper hole,10 mm above the original upper hole.

3. Fix the first screw.

4. Drill a new hole in for the lower fastening.

Then do the second handle on the appliance on the left

Fix the second screw and cover the original hole with the plastic pin in the kit.