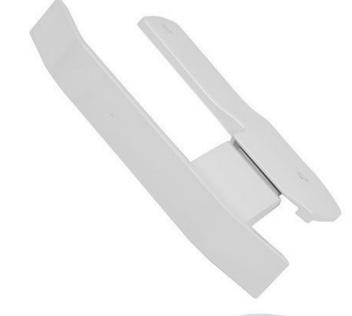

Installation of the new handle depends on the spare part used, see table of available handles. For side-by-side installations, see instructions below.

Example of a quick release handle

Side-by-side installations using spare parts: