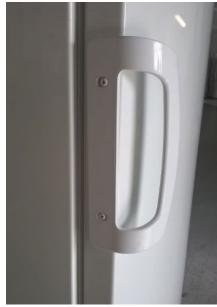

Installation of the new handle depends on the spare part used, see table of available handles. For side-by-side installations, see instructions below.

Example of a quick release handle

Side-by-side installations using spare parts: