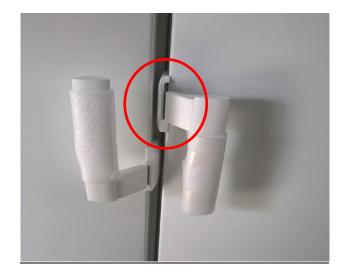

2083903142, 2082100062 or 2083903159

Q&CI – AG 1/7 599 84 23-80 Rev. 00

FOR INTERNAL AND PARTNERS USE ONLY

Start with handle to go on the right side appliance.

2. Drill the hole using a 2.5 mm drill.

1. Mark the position of the new upper hole,10 mm above the original upper hole.

3. Fix the first screw.

4. Drill a new hole in for the lower fastening.

Then do the second handle on the appliance on the left

Fix the second screw and cover the original hole with the plastic pin in the kit.

Mark the position of the new lower hole, - 10 mm **below** the original lower hole.
2. Continue as described for the first handle.

**Door handle part numbers:** Each spare part contains one handle.

2086099047 White and grey Freezer Door Handle