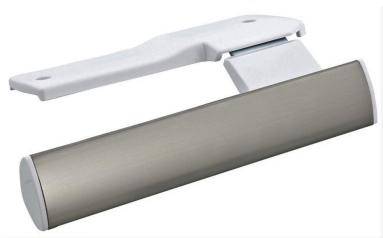

Dark grey Vertical Freezer Door Handle 2086099062

2083929022 White and grey Refrigerator Vertical Door Handle

2651059020 White Freezer Door Handle

2651051100 White and silver Fridge / Freezer Door Handle