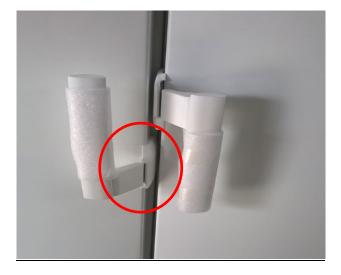

Installation of the new handle depends on the spare part used, see table of available handles. For side-by-side installations, see instructions below.

Example of a quick release handle

Side-by-side installations using spare parts: