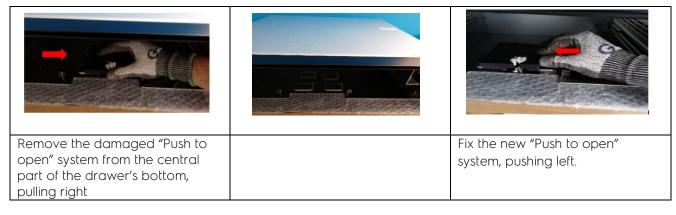

## Problem 1:

## Warming Drawer "Push to open" system is not working - Door lock mechanism

## SOLUTION:

| 002011011                                                |                           |                  |  |
|----------------------------------------------------------|---------------------------|------------------|--|
|                                                          |                           |                  |  |
| Remove the drawer from the furniture niche, if installed | Unscrew the drawer's base | e and remove it. |  |