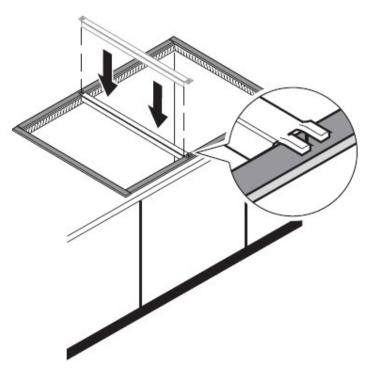

#### SOLUTION:

In order to mount a few 'Domino' hobs side by side, it is required to order installation kit and follow installation instruction supplied within the kit package.

Mounting way of support metal bracket