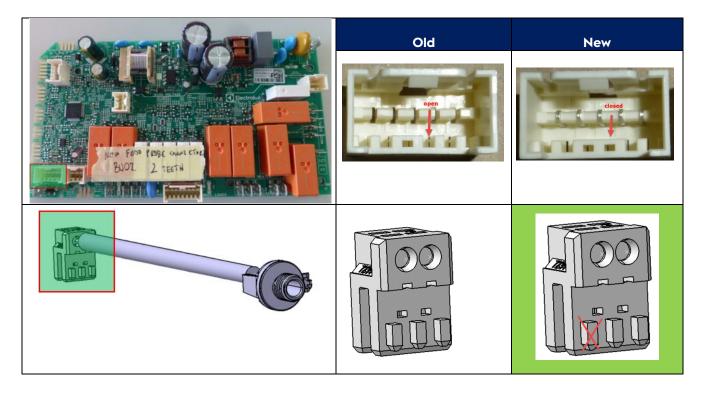

### **DESCRIPTION:**

Mechanical Coding of Food Probe socket on OVC5000 has changed from 3-teeth to 2-teeth.

#### Solution:

To fit into the 2-teeth housing please cut the disturbing teeth by a cutter.