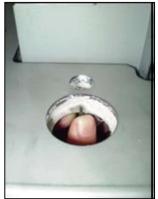

### **SOLUTION:**

To solve claims motivated by ceramic grill holder on the MW 32 Vr00 series, a kit composed by a ceramic holder improved and a cotter pine is supplied.

This kit allows to replace the previous version.

# To operate:

- 1. Remove the upper enclosure
- 2. Remove the internal air duct
- 3. Remove the lamp holder
- 4. Introduce the new ceramic grill holder on the existent hole on the top of the cavity;

5. Operating through the lamp hole, install the cotter pin on the hole: