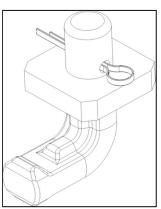

### **SPARE PART CODE:**

4055045688 - service kit, grill support

### **SOLUTION:**

To solve claims motivated by ceramic grill holder on the MW 32 Vr00 series, a kit composed by a ceramic holder improved and a cotter pine is supplied.

This kit allows to replace the previous version.

# To operate:

- 1. Remove the upper enclosure
- 2. Remove the internal air duct
- 3. Remove the lamp holder
- 4. Introduce the new ceramic grill holder on the existent hole on the top of the cavity;

5. Operating through the lamp hole, install the cotter pin on the hole:

6. Rotate the ceramic holder 180° and open the cotter pine extremities;

7. Re-apply the lamp holder, air duct and upper enclosure.