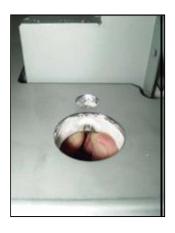

### **SOLUTION:**

To solve claims motivated by ceramic grill holder on the MW 32 Vr00 series, a kit composed by a ceramic holder improved and a cotter pine is supplied.

This kit allows to replace the previous version.

# To operate:

- 1. Remove the upper enclosure
- 2. Remove the internal air duct
- 3. Remove the lamp holder
- 4. Introduce the new ceramic grill holder on the existent hole on the top of the cavity;

5. Operating through the lamp hole, install the cotter pin on the hole: