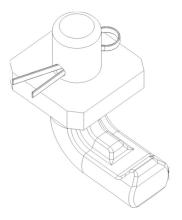

### **SPARE PART CODE:**

4055045688 - service kit, grill support

### **SOLUTION:**

To solve claims motivated by ceramic grill holder on the MW 32 Vr00 series, a kit composed by a ceramic holder improved and a cotter pine is supplied.

This kit allows to replace the previous version.

# To operate:

- 1. Remove the upper enclosure
- 2. Remove the internal air duct
- 3. Remove the lamp holder
- 4. Introduce the new ceramic grill holder on the existent hole on the top of the cavity;

5. Operating through the lamp hole, install the cotter pin on the hole:

6. Rotate the ceramic holder 180° and open the cotter pine extremities;

7. Re-apply the lamp holder, air duct and upper enclosure.