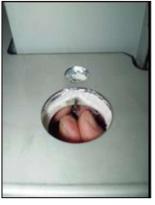

# To operate:

- 1. Remove the upper enclosure
- 2. Remove the internal air duct
- 3. Remove the lamp holder
- 4. Introduce the new ceramic grill holder on the existent hole on the top of the cavity;

5. Operating through the lamp hole, install the cotter pin on the hole:

6. Rotate the ceramic holder 180° and open the cotter pine extremities;

7. Re-apply the lamp holder, air duct and upper enclosure.