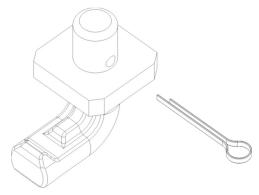

### **SPARE PART CODE:**

4055045688 - service kit, grill support

### **SOLUTION:**

To solve claims motivated by ceramic grill holder on the MW 32 Vr00 series, a kit composed by a ceramic holder improved and a cotter pine is supplied.

This kit allows to replace the previous version.