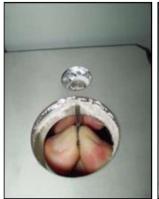

# To operate:

- 1. Remove the upper enclosure
- 2. Remove the internal air duct
- 3. Remove the lamp holder
- 4. Introduce the new ceramic grill holder on the existent hole on the top of the cavity;

5. Operating through the lamp hole, install the cotter pin on the hole:

6. Rotate the ceramic holder 180° and open the cotter pine extremities;

7. Re-apply the lamp holder, air duct and upper enclosure.