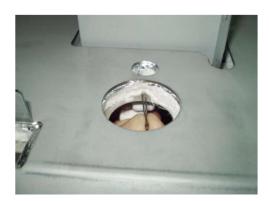

# To operate:

- 1. Remove the upper enclosure
- 2. Remove the internal air duct
- 3. Remove the lamp holder
- 4. Introduce the new ceramic grill holder on the existent hole on the top of the cavity;

5. Operating through the lamp hole, install the cotter pin on the hole:

6. Rotate the ceramic holder 180° and open the cotter pine extremities;

7. Re-apply the lamp holder, air duct and upper enclosure.