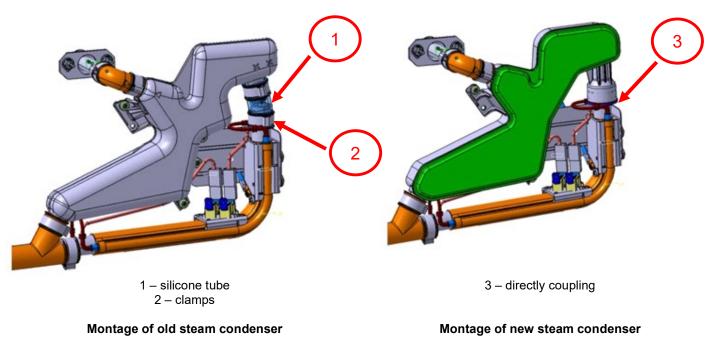

#### **DESCRIPTION:**

In ovens, construction of steam condenser has been modified. Old steam condenser has been mounted to steam generator by usage of silicone tube and hose clamps. New steam condenser is directly coupling to steam generator.

#### Old steam condenser

New steam condenser

## SOLUTION:

To mount new steam condenser in appliance, which was equipped originally with old version of steam condenser, it is required to connect steam condenser directly to steam generator by usage of gasket. Gasket and new steam condenser are offered as a set under one spare part code.