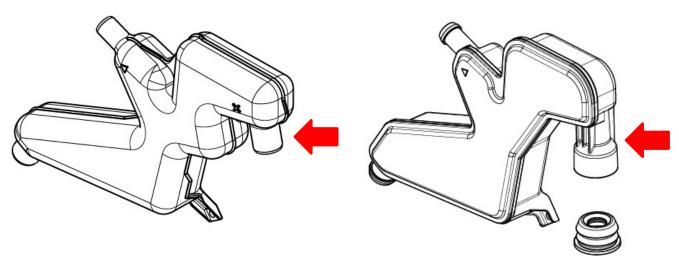

#### **DESCRIPTION:**

In ovens, construction of steam condenser has been modified. Old steam condenser has been mounted to steam generator by usage of silicone tube and hose clamps. New steam condenser is directly coupling to steam generator.

#### Old steam condenser

New steam condenser

## SOLUTION:

To mount new steam condenser in appliance, which was equipped originally with old version of steam condenser, it is required to connect steam condenser directly to steam generator by usage of gasket. Gasket and new steam condenser are offered as a set under one spare part code.