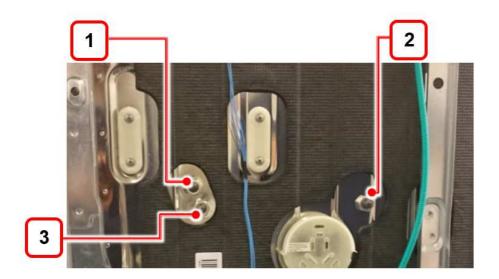

ICE BULLETIN DISHWASHERS

Comfort Lift: I30 Alarm

#### **DESCRIPTION:**

Alarm I30 because of water leakage on the sides of the tub.

Water leakage from the nut of the comfort lift module.



#### **SOLUTION:**

Tighten the nut but also add the Loctite (see below) on the thread. To avoid the same problem in the future add the Loctite on all the threads and tight all the nuts of the module. Use a manual tool not an automatic one (max force torque 4,5Nm).



| spare part code | Spare description    |  |
|-----------------|----------------------|--|
| 4055349858      | Lock nut,LOCTITE,5ml |  |

Since the exterior nuts are metallic and fixed on a plastic part the thread of the plastic part may be damaged in case too much force is used when fixing the nuts.

Sequence of tightening the nuts.



## **MODELS CONCERNED:**

- Comfort lift models

### **REVISION:**

| Revision | Date       | Description            | Author      | Approved by - on |
|----------|------------|------------------------|-------------|------------------|
| 00       | 10.10.2018 | Comfort Lift I30 Alarm | Rui Almeida | Claudio Pigaiani |