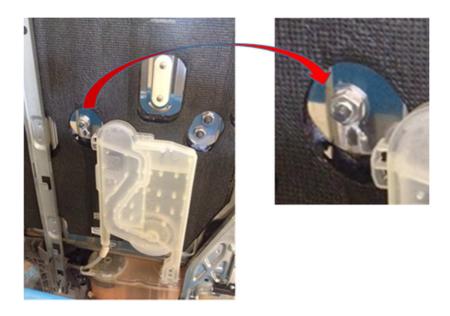

#### **DESCRIPTION:**

Alarm I30 because of water leakage on the sides of the tub.

Water leakage from the nut of the comfort lift module.

#### **SOLUTION:**

Tighten the nut but also add the Loctite (see below) on the thread. To avoid the same problem in the future add the Loctite on all the threads and tight all the nuts of the module. Use a manual tool not an automatic one (max force torque 4,5Nm).

| spare part code | Spare description    |  |
|-----------------|----------------------|--|
| 4055349858      | Lock nut,LOCTITE,5ml |  |

Since the exterior nuts are metallic and fixed on a plastic part the thread of the plastic part may be damaged in case too much force is used when fixing the nuts.