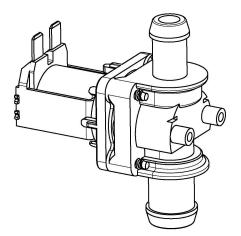

New type of descaling actuator

Old type of inlet valve

New type of inlet valve

Old type of inlet valve -8078969014

New type of descaling actuator - 140056064029

| Type of damaged part | Parts required to be ordered |  |
|----------------------|------------------------------|--|
| 140056064029         | 140056064029                 |  |
| 8078969014           | 140041004015                 |  |
|                      | 140056064029                 |  |