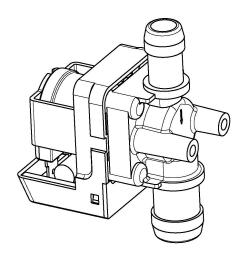

New type of descaling actuator

Old type of inlet valve

New type of inlet valve

# 3rd COMBINATION

New type of descaling actuator - 140056064029

New type of inlet valve – 140041004015

| Type of damaged part | Parts required to be ordered |  |
|----------------------|------------------------------|--|
| 140056064029         | 140056064029                 |  |
| 140041004015         | 140041004015                 |  |