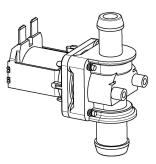

New type of descaling actuator

Old type of inlet valve

New type of inlet valve

# 3rd COMBINATION

New type of descaling actuator - 140056064029

New type of inlet valve – 140041004015

| Type of damaged part | Parts required to be ordered |  |
|----------------------|------------------------------|--|
| 140056064029         | 140056064029                 |  |
| 140041004015         | 140041004015                 |  |