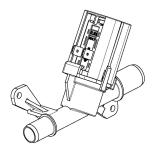

#### **DESCRIPTION:**

In steam ovens, construction of descaling actuator and inlet valve has been modified. In the result old solution is not fully compatible with the new one.

Old type of descaling actuator

### **1st COMBINATION**

**2nd COMBINATION** 

 Type of damaged part
 Parts required to be ordered

 8078073015
 140056064029

 8078969014
 140056064029 + 140041004015

Old type of descaling actuator - 8078073015