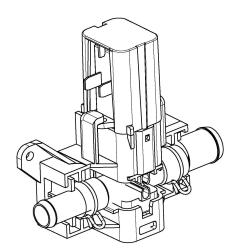

#### **DESCRIPTION:**

In steam ovens, construction of descaling actuator and inlet valve has been modified. In the result old solution is not fully compatible with the new one.

Old type of descaling actuator

### **1st COMBINATION**

**2nd COMBINATION** 

 Type of damaged part
 Parts required to be ordered

 8078073015
 140056064029

 8078969014
 140056064029 + 140041004015

Old type of descaling actuator - 8078073015