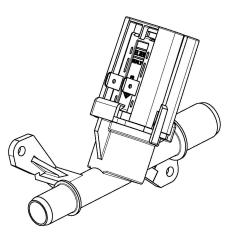

#### **DESCRIPTION:**

In steam ovens, construction of descaling actuator and inlet valve has been modified. In the result old solution is not fully compatible with the new one.

Old type of descaling actuator

### **1st COMBINATION**

**2nd COMBINATION** 

 Type of damaged part
 Parts required to be ordered

 8078073015
 140056064029

 8078969014
 140056064029 + 140041004015

Old type of descaling actuator - 8078073015