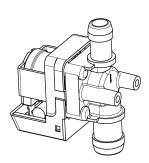

New type of descaling actuator

Old type of inlet valve

New type of inlet valve

Old type of inlet valve -8078969014

New type of descaling actuator - 140056064029

| Type of damaged part | Parts required to be ordered |  |
|----------------------|------------------------------|--|
| 140056064029         | 140056064029                 |  |
| 8078969014           | 140041004015                 |  |
|                      | 140056064029                 |  |