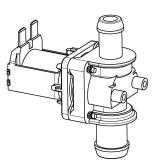

#### **DESCRIPTION:**

In steam ovens, construction of descaling actuator and inlet valve has been modified. In the result old solution is not fully compatible with the new one.

Old type of descaling actuator

Old type of inlet valve -8078969014

New type of descaling actuator - 140056064029

| Type of damaged part | Parts required to be ordered |  |
|----------------------|------------------------------|--|
| 140056064029         | 140056064029                 |  |
| 8078969014           | 140041004015                 |  |
|                      | 140056064029                 |  |