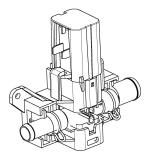

#### **DESCRIPTION:**

In steam ovens, construction of descaling actuator and inlet valve has been modified. In the result old solution is not fully compatible with the new one.

Old type of descaling actuator

### **1st COMBINATION**

**2nd COMBINATION** 

 Type of damaged part
 Parts required to be ordered

 8078073015
 140056064029

 8078969014
 140056064029 + 140041004015

Old type of descaling actuator - 8078073015