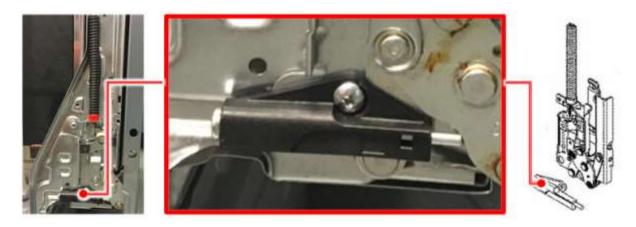

## **SOLUTION:**

Please check the following points before hinges replacement.

1. Check the technical condition of the damper 140043995012.

2. Compare the weight of the mounted door panel with the weight range presented in the table below: