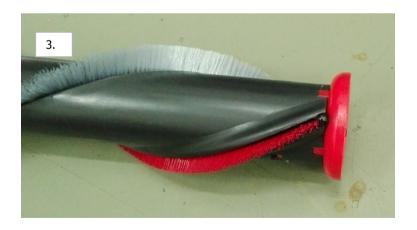

# Failure description:

Brush fall out from the brushroll body during usage.

- 1. Snap out the endcap from the brushroll.
- 2. Pull back the red brush, than close the end of the slot in the brushroll body with hotmelt glue. Be carefull with the quality of the gluing! If there is any remaining glue burr on the surface, remove it!
- 3. Snap in the endcap to the brushroll.