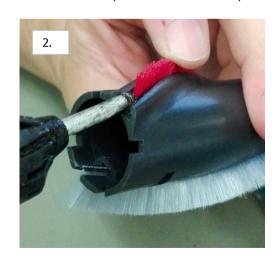

# Failure description:

Brush fall out from the brushroll body during usage.

- 1. Snap out the endcap from the brushroll.
- 2. Pull back the red brush, than close the end of the slot in the brushroll body with hotmelt glue. Be carefull with the quality of the gluing! If there is any remaining glue burr on the surface, remove it!
- 3. Snap in the endcap to the brushroll.