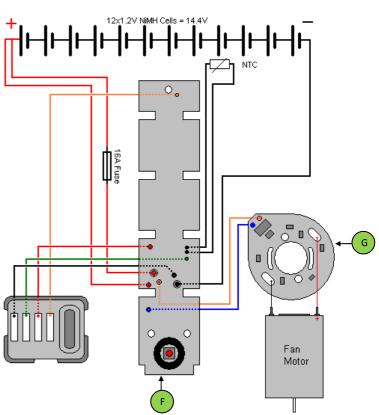

OFF and<br>power level push buttons and charging LED.                                         | Stick Body |
| В    | 1183933  | PCB Stick body – No active electronics, only used as a<br>coupling board.                                                                | Stick Body |
| С    | 1184033  | PCB EMC PTC Nozzle NiMH – Contains circuitry to<br>dampen radiated emissions from the nozzle motor and a<br>PTC for brush motor current. | Nozzle     |
| D    | 1184036  | PCB Main NiMH 12V without BRC – Contains the<br>processor and SW, motor control and battery charge and<br>supervision circuitry.         | Hand Unit  |
| E    | 1183887  | PCB Motor EMC Control - Contains circuitry to dampen<br>radiated emissions from the fan motor.                                           | Hand Unit  |





| Item | Part nr. | Item Description                                                                                                                            | Location   |
|------|----------|---------------------------------------------------------------------------------------------------------------------------------------------|------------|
| А    | 1183812  | PCB Satelite Handle NiMH – Contains the ON/OFF and<br>power level push buttons and charging LED.                                            | Stick Body |
| В    | 1184047  | PCB Current Limiter – Turns OFF the power to the nozzle<br>if the brush motor current during BRC mode is too high.                          | Stick Body |
| С    | 1183998  | BRC Switch PCB – Tact switch to activate the BRC mode.