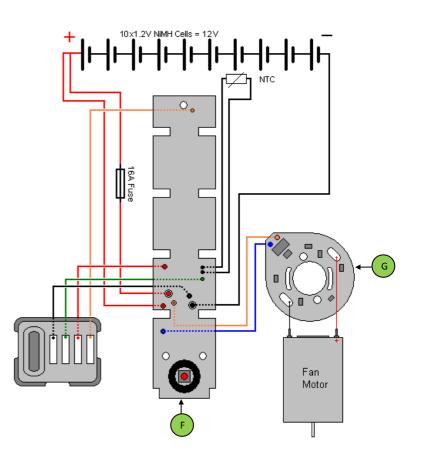

## **Electrolux**

| Item | Part nr. | Item Description                                                                                                                            | Location   |
|------|----------|---------------------------------------------------------------------------------------------------------------------------------------------|------------|
| А    | 1183812  | PCB Satelite Handle NiMH – Contains the ON/OFF and<br>power level push buttons and charging LED.                                            | Stick Body |
| В    | 1184047  | PCB Current Limiter – Turns OFF the power to the nozzle<br>if the brush motor current during BRC mode is too high.                          | Stick Body |
| С    | 1183998  | BRC Switch PCB – Tact switch to activate the BRC mode.                                                                                      | Nozzle     |
| D    | 1184037  | PCB EMC PTC Nozzle NiMH BRC- Contains circuitry to<br>dampen radiated emissions from the nozzle motor and a<br>PTC for brush motor current. | Nozzle     |
| E    | 1183997  | PCB LED Nozzle – 4 LEDs and circuitry to supply a stable<br>power to the LEDs.                                                              | Nozzle     |
| F    | 1183882  | PCB Main NiMH 12V BRC – Contains the processor and<br>SW, motor control and battery charge and supervision<br>circuitry.                    | Hand Unit  |
| G    | 1183887  | PCB Motor EMC Control - Contains circuitry to dampen<br>radiated emissions from the fan motor.                                              | Hand Unit  |

0

 0