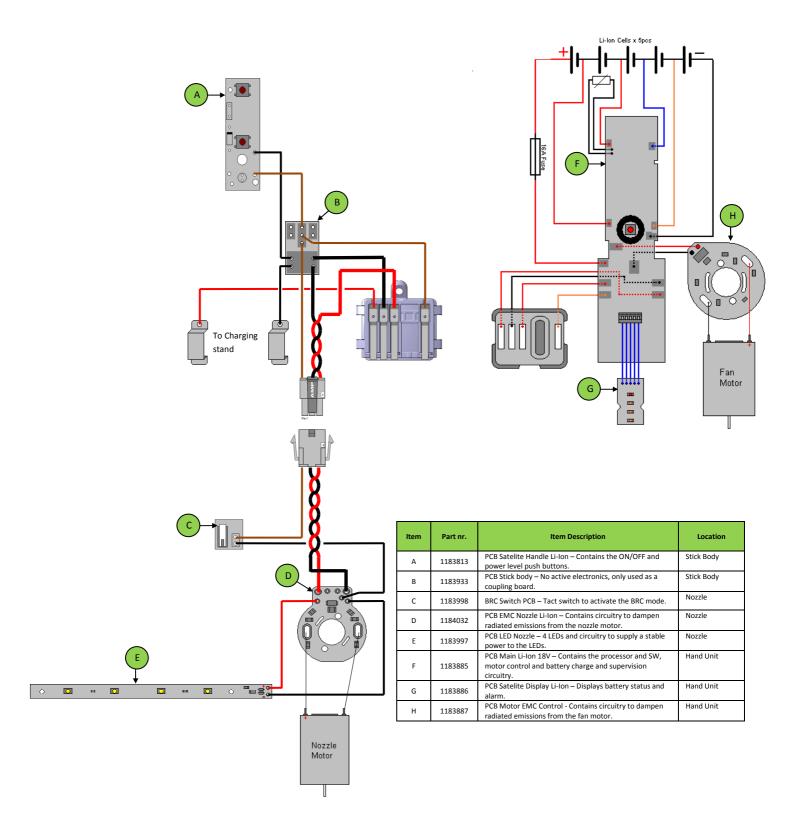

## **Electrolux**

| Item | Part nr. | Item Description                                                                                                                            | Location   |
|------|----------|---------------------------------------------------------------------------------------------------------------------------------------------|------------|
| А    | 1183812  | PCB Satelite Handle NiMH – Contains the ON/OFF and<br>power level push buttons and charging LED.                                            | Stick Body |
| В    | 1184047  | PCB Current Limiter – Turns OFF the power to the nozzle<br>if the brush motor current during BRC mode is too high.                          | Stick Body |
| С    | 1183998  | BRC Switch PCB – Tact switch to activate the BRC mode.                                                                                      | Nozzle     |
| D    | 1184037  | PCB EMC PTC Nozzle NiMH BRC- Contains circuitry to<br>dampen radiated emissions from the nozzle motor and a<br>PTC for brush motor current. | Nozzle     |
| E    | 1183997  | PCB LED Nozzle – 4 LEDs and circuitry to supply a stable<br>power to the LEDs.                                                              | Nozzle     |
| F    | 1183882  | PCB Main NiMH 12V BRC – Contains the processor and<br>SW, motor control and battery charge and supervision<br>circuitry.                    | Hand Unit  |
| G    | 1183887  | PCB Motor EMC Control - Contains circuitry to dampen<br>radiated emissions from the fan motor.                                              | Hand Unit  |