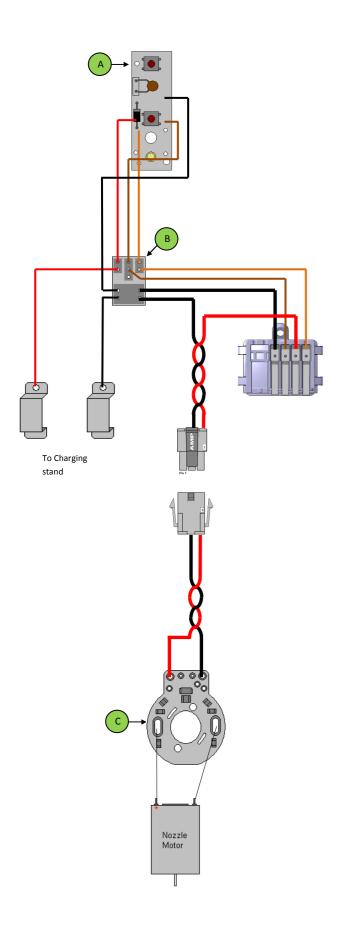

## **Electrolux**

| Item | Part nr. | Item Description                                                                                                                         | Location   |
|------|----------|------------------------------------------------------------------------------------------------------------------------------------------|------------|
| А    | 1183812  | PCB Satelite Handle NiMH – Contains the ON/OFF and<br>power level push buttons and charging LED.                                         | Stick Body |
| В    | 1183933  | PCB Stick body – No active electronics, only used as a<br>coupling board.                                                                | Stick Body |
| С    | 1184033  | PCB EMC PTC Nozzle NiMH – Contains circuitry to<br>dampen radiated emissions from the nozzle motor and a<br>PTC for brush motor current. | Nozzle     |
| D    | 1184036  | PCB Main NiMH 12V without BRC – Contains the<br>processor and SW, motor control and battery charge and<br>supervision circuitry.         | Hand Unit  |
| E    | 1183887  | PCB Motor EMC Control - Contains circuitry to dampen<br>radiated emissions from the fan motor.                                           | Hand Unit  |