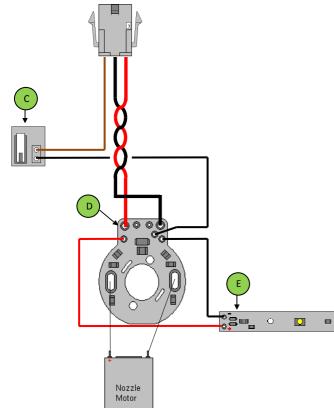

## **Electrolux**

| Item | Part nr. | Item Description                                                                                                                            | Location   |
|------|----------|---------------------------------------------------------------------------------------------------------------------------------------------|------------|
| А    | 1183812  | PCB Satelite Handle NiMH – Contains the ON/OFF and<br>power level push buttons and charging LED.                                            | Stick Body |
| В    | 1184047  | PCB Current Limiter – Turns OFF the power to the nozzle<br>if the brush motor current during BRC mode is too high.                          | Stick Body |
| С    | 1183998  | BRC Switch PCB – Tact switch to activate the BRC mode.                                                                                      | Nozzle     |
| D    | 1184037  | PCB EMC PTC Nozzle NiMH BRC- Contains circuitry to<br>dampen radiated emissions from the nozzle motor and a<br>PTC for brush motor current. | Nozzle     |
| E    | 1183997  | PCB LED Nozzle – 4 LEDs and circuitry to supply a stable<br>power to the LEDs.                                                              | Nozzle     |
| F    | 1183882  | PCB Main NiMH 12V BRC – Contains the processor and<br>SW, motor control and battery charge and supervision<br>circuitry.                    | Hand Unit  |
| G    | 1183887  | PCB Motor EMC Control - Contains circuitry to dampen<br>radiated emissions from the fan motor.                                              | Hand Unit  |

0

 0