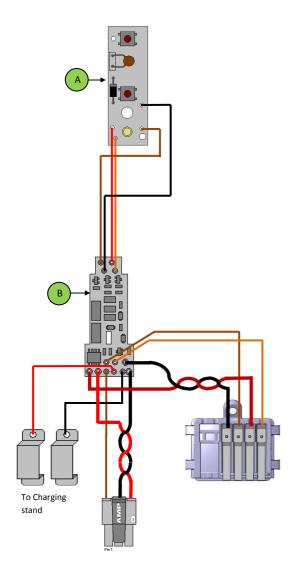

## **Electrolux**

| Item | Part nr. | Item Description                                                                                                                            | Location   |
|------|----------|---------------------------------------------------------------------------------------------------------------------------------------------|------------|
| А    | 1183812  | PCB Satelite Handle NiMH – Contains the ON/OFF and<br>power level push buttons and charging LED.                                            | Stick Body |
| В    | 1184047  | PCB Current Limiter – Turns OFF the power to the nozzle<br>if the brush motor current during BRC mode is too high.                          | Stick Body |
| С    | 1183998  | BRC Switch PCB – Tact switch to activate the BRC mode.                                                                                      | Nozzle     |
| D    | 1184037  | PCB EMC PTC Nozzle NiMH BRC- Contains circuitry to<br>dampen radiated emissions from the nozzle motor and a<br>PTC for brush motor current. | Nozzle     |
| E    | 1183997  | PCB LED Nozzle – 4 LEDs and circuitry to supply a stable<br>power to the LEDs.                                                              | Nozzle     |
| F    | 1183882  | PCB Main NiMH 12V BRC – Contains the processor and<br>SW, motor control and battery charge and supervision<br>circuitry.                    | Hand Unit  |
| G    | 1183887  | PCB Motor EMC Control - Contains circuitry to dampen<br>radiated emissions from the fan motor.                                              | Hand Unit  |

0

 0