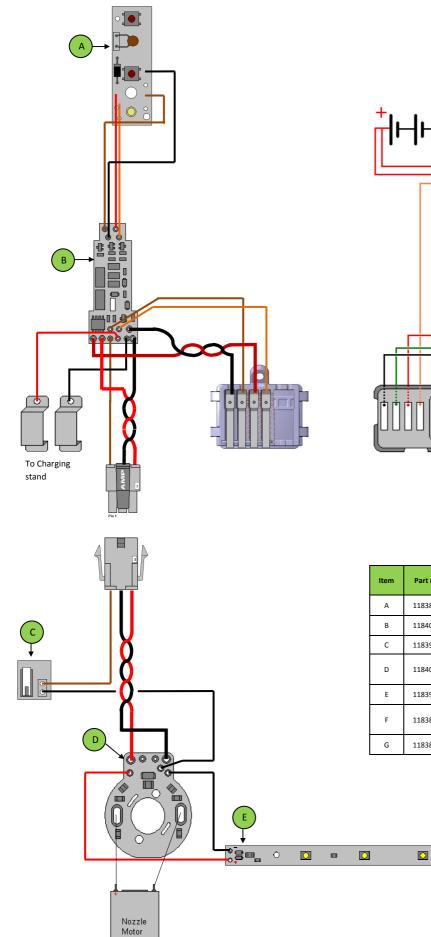

## **Electrolux**

| Item | Part nr. | Item Description                                                                                                                            | Location   |
|------|----------|---------------------------------------------------------------------------------------------------------------------------------------------|------------|
| А    | 1183812  | PCB Satelite Handle NiMH – Contains the ON/OFF and<br>power level push buttons and charging LED.                                            | Stick Body |
| В    | 1184047  | PCB Current Limiter – Turns OFF the power to the nozzle<br>if the brush motor current during BRC mode is too high.                          | Stick Body |
| С    | 1183998  | BRC Switch PCB – Tact switch to activate the BRC mode.                                                                                      | Nozzle     |
| D    | 1184037  | PCB EMC PTC Nozzle NiMH BRC- Contains circuitry to<br>dampen radiated emissions from the nozzle motor and a<br>PTC for brush motor current. | Nozzle     |
| E    | 1183997  | PCB LED Nozzle – 4 LEDs and circuitry to supply a stable<br>power to the LEDs.                                                              | Nozzle     |
| F    | 1183882  | PCB Main NiMH 12V BRC – Contains the processor and<br>SW, motor control and battery charge and supervision<br>circuitry.                    | Hand Unit  |
| G    | 1183887  | PCB Motor EMC Control - Contains circuitry to dampen<br>radiated emissions from the fan motor.                                              | Hand Unit  |

| Item | Part nr. | Item Description                                                                                                                            | Location   |
|------|----------|---------------------------------------------------------------------------------------------------------------------------------------------|------------|
| А    | 1183812  | PCB Satelite Handle NiMH – Contains the ON/OFF and<br>power level push buttons and charging LED.                                            | Stick Body |
| В    | 1184047  | PCB Current Limiter – Turns OFF the power to the nozzle<br>if the brush motor current during BRC mode is too high.                          | Stick Body |
| С    | 1183998  | BRC Switch PCB – Tact switch to activate the BRC mode.                                                                                      | Nozzle     |
| D    | 1184037  | PCB EMC PTC Nozzle NiMH BRC– Contains circuitry to<br>dampen radiated emissions from the nozzle motor and a<br>PTC for brush motor current. | Nozzle     |
| E    | 1183997  | PCB LED Nozzle – 4 LEDs and circuitry to supply a stable<br>power to the LEDs.                                                              | Nozzle     |
| F    | 1183883  | PCB Main NiMH 14.4V BRC – Contains the processor and<br>SW, motor control and battery charge and supervision<br>circuitry.                  | Hand Unit  |
| G    | 1183887  | PCB Motor EMC Control - Contains circuitry to dampen<br>radiated emissions from the fan motor.                                              | Hand Unit  |