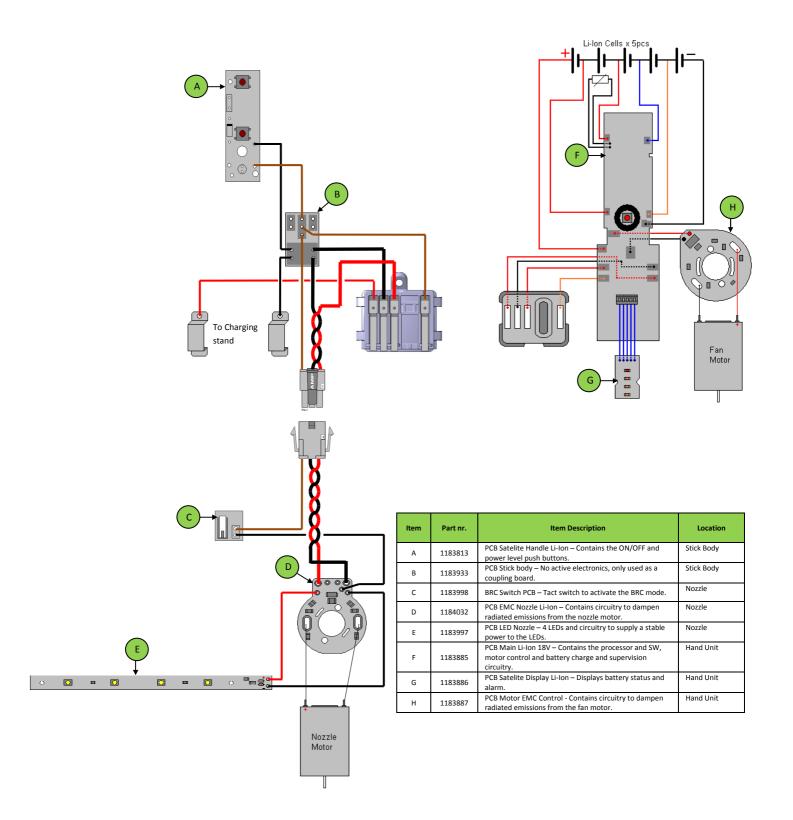

## **Electrolux**

| Item | Part nr. | Item Description                                                                                                                            | Location   |
|------|----------|---------------------------------------------------------------------------------------------------------------------------------------------|------------|
| А    | 1183812  | PCB Satelite Handle NiMH – Contains the ON/OFF and<br>power level push buttons and charging LED.                                            | Stick Body |
| В    | 1184047  | PCB Current Limiter – Turns OFF the power to the nozzle<br>if the brush motor current during BRC mode is too high.                          | Stick Body |
| С    | 1183998  | BRC Switch PCB – Tact switch to activate the BRC mode.                                                                                      | Nozzle     |
| D    | 1184037  | PCB EMC PTC Nozzle NiMH BRC- Contains circuitry to<br>dampen radiated emissions from the nozzle motor and a<br>PTC for brush motor current. | Nozzle     |
| E    | 1183997  | PCB LED Nozzle – 4 LEDs and circuitry to supply a stable<br>power to the LEDs.                                                              | Nozzle     |
| F    | 1183882  | PCB Main NiMH 12V BRC – Contains the processor and<br>SW, motor control and battery charge and supervision<br>circuitry.                    | Hand Unit  |
| G    | 1183887  | PCB Motor EMC Control - Contains circuitry to dampen<br>radiated emissions from the fan motor.                                              | Hand Unit  |

| Item | Part nr. | Item Description                                                                                                                            | Location   |
|------|----------|---------------------------------------------------------------------------------------------------------------------------------------------|------------|
| А    | 1183812  | PCB Satelite Handle NiMH – Contains the ON/OFF and<br>power level push buttons and charging LED.                                            | Stick Body |
| В    | 1184047  | PCB Current Limiter – Turns OFF the power to the nozzle<br>if the brush motor current during BRC mode is too high.                          | Stick Body |
| С    | 1183998  | BRC Switch PCB – Tact switch to activate the BRC mode.                                                                                      | Nozzle     |
| D    | 1184037  | PCB EMC PTC Nozzle NiMH BRC– Contains circuitry to<br>dampen radiated emissions from the nozzle motor and a<br>PTC for brush motor current. | Nozzle     |
| E    | 1183997  | PCB LED Nozzle – 4 LEDs and circuitry to supply a stable<br>power to the LEDs.                                                              | Nozzle     |
| F    | 1183883  | PCB Main NiMH 14.4V BRC – Contains the processor and<br>SW, motor control and battery charge and supervision<br>circuitry.                  | Hand Unit  |
| G    | 1183887  | PCB Motor EMC Control - Contains circuitry to dampen<br>radiated emissions from the fan motor.                                              | Hand Unit  |