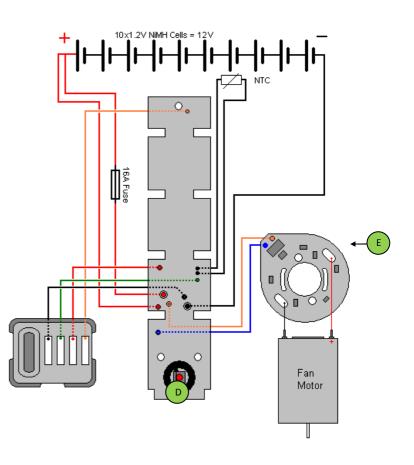

## **Electrolux**

| Item | Part nr. | Item Description                                                                                                                         | Location   |
|------|----------|------------------------------------------------------------------------------------------------------------------------------------------|------------|
| А    | 1183812  | PCB Satelite Handle NiMH – Contains the ON/OFF and<br>power level push buttons and charging LED.                                         | Stick Body |
| В    | 1183933  | PCB Stick body – No active electronics, only used as a<br>coupling board.                                                                | Stick Body |
| С    | 1184033  | PCB EMC PTC Nozzle NiMH – Contains circuitry to<br>dampen radiated emissions from the nozzle motor and a<br>PTC for brush motor current. | Nozzle     |
| D    | 1184036  | PCB Main NiMH 12V without BRC – Contains the<br>processor and SW, motor control and battery charge and<br>supervision circuitry.         | Hand Unit  |
| E    | 1183887  | PCB Motor EMC Control - Contains circuitry to dampen<br>radiated emissions from the fan motor.                                           | Hand Unit  |