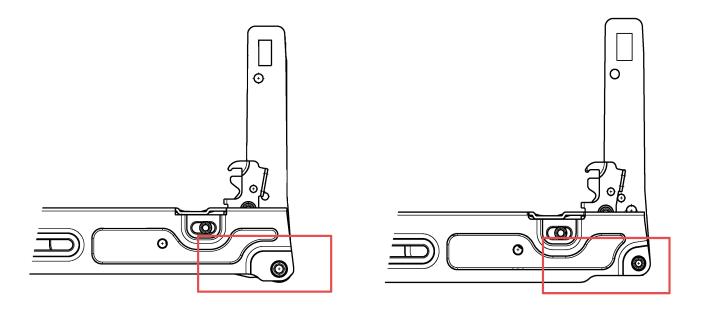

#### **DESCRIPTION:**

In ovens, construction of door hinges has been modified. Hinge fulcrum has been moved.

Old type of door hinge

New type of door hinge