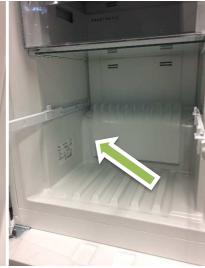

This solution modifies the appearance of appliances.

Freezer FzFF240/280

1. Take out the bottom drawer.

2. Drill a hole with a 27mm drill to the left side of the inner liner.

#### Parameters:

**50mm** from the bottom and **20mm** from the side.

If the hole does not fully penetrate – place the centre tip in the small hole created on the back and complete from the back.

Or if you clean the hole saw, you can "reboot" and finish it from the front side if the drill is long enough.