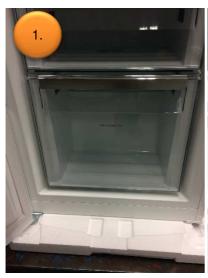

This solution modifies the appearance of appliances.

Freezer FzFF240/280

1. Take out the bottom drawer.

2. Drill a hole with a 27mm drill to the left side of the inner liner.