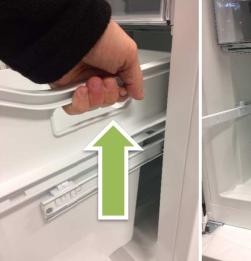

This solution modifies the appearance of appliances.

Freezer FzFF240/280

1. Take out the bottom drawer.

2. Drill a hole with a 27mm drill to the left side of the inner liner.