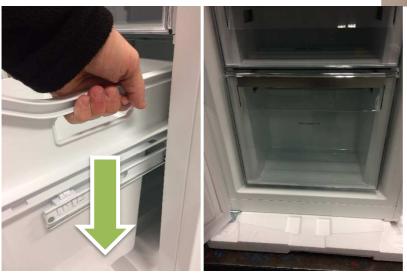

This solution modifies the appearance of appliances.

Freezer FzFF240/280

1. Take out the bottom drawer.

2. Drill a hole with a 27mm drill to the left side of the inner liner.