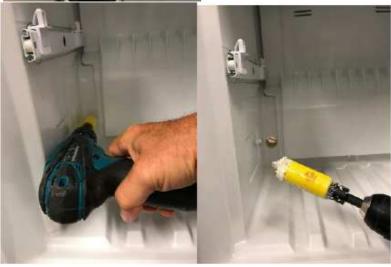

This solution modifies the appearance of appliances.

Freezer FzFF240/280

1. Take out the bottom drawer.

2. Drill a hole with a 27mm drill to the left side of the inner liner.

#### Parameters:

**50mm** from the bottom and **20mm** from the side.

If the hole does not fully penetrate – place the centre tip in the small hole created on the back and complete from the back.

Or if you clean the hole saw, you can "reboot" and finish it from the front side if the drill is long enough.