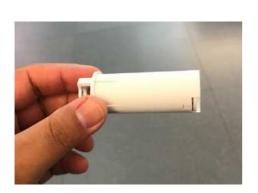

3. Assemble the valve according to the instructions supplied with the valve.

Place the valve in the hole. Put back the drawer.

#### **SPARE PARTS:**

| Spare part number | Description |  |
|-------------------|-------------|--|
| 4055269494        | Valve, Kit  |  |