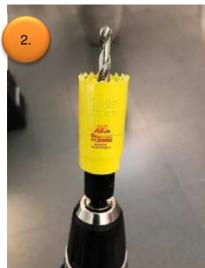

This solution modifies the appearance of appliances.

Freezer FzFF240/280

1. Take out the bottom drawer.

2. Drill a hole with a 27mm drill to the left side of the inner liner.

#### Parameters:

**50mm** from the bottom and **20mm** from the side.

If the hole does not fully penetrate – place the centre tip in the small hole created on the back and complete from the back.

Or if you clean the hole saw, you can "reboot" and finish it from the front side if the drill is long enough.