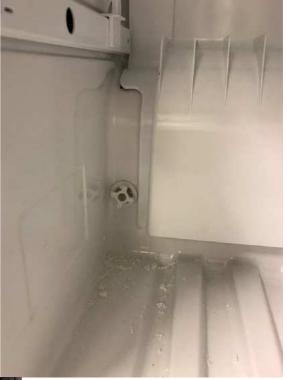

This solution modifies the appearance of appliances.

Freezer FzFF240/280

1. Take out the bottom drawer.

2. Drill a hole with a 27mm drill to the left side of the inner liner.

#### Parameters:

**50mm** from the bottom and **20mm** from the side.

If the hole does not fully penetrate – place the centre tip in the small hole created on the back and complete from the back.

Or if you clean the hole saw, you can "reboot" and finish it from the front side if the drill is long enough.

3. Assemble the valve according to the instructions supplied with the valve.

Place the valve in the hole. Put back the drawer.