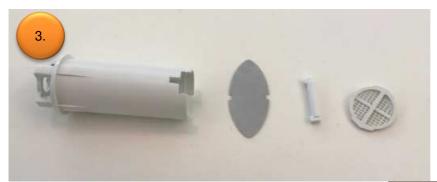

3. Assemble the valve according to the instructions supplied with the valve.

Place the valve in the hole. Put back the drawer.

#### **SPARE PARTS:**

| Spare part number | Description |  |
|-------------------|-------------|--|
| 4055269494        | Valve, Kit  |  |