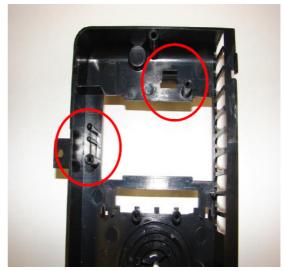

Current part - C/P Moulding

New Part – C/P Moulding Red Circles highlight areas of modification to retain the new PWB Assembly.

EN [SPDT] – [BK] 1/2 599 81 37-24 Rev.00

Current Parts - Power Unit and CPU Assembly both received as separate units.