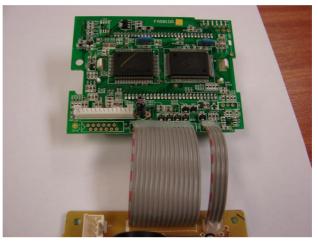

with EUP regulations, and therefore the clock function is to be changed. The clock setting button will be changed for use as a kitchen timer button (Stopwatch).

Important: All old parts must be replaced together as the old C/P moulding has been changed to accommodate the new PWB Assembly. The Power Unit & CPU Assembly will now be supplied hardwired together and will become one component instead of the previous two. For every replacement PWB Assembly required a new style C/P Moulding will have to be ordered as well. (See details below)



Current part - C/P Moulding



New Part – C/P Moulding Red Circles highlight areas of modification to retain the new PWB Assembly.

EN [SPDT] – [BK] 1/2 599 81 37-24 Rev.00



Current Parts - Power Unit and CPU Assembly both received as separate units.



New Parts – Power Unit and CPU Assembly hardwired together now as one PWB Assy.

#### **SPARE PART NUMBER**

| Pos No | Description  | Old spare parts | Q'ty | New spare parts | Q'ty | Effective from |
|--------|--------------|-----------------|------|-----------------|------|----------------|
| 3-1    | Power Unit   | 50286421008     | 1    | 4055283636      |      | 2010-03        |
| 3-2    | CPU Assembly | 50287729003     | 1    |                 | 1    |                |
| 3-5    | C/P Moulding | 50280481008     | 1    | 4055086948      | 1    | 2010-03        |

## **REVISION:**

| Revision | Date    | Description       | Author           | Approved by - on         |
|----------|---------|-------------------|------------------|--------------------------|
| 00       | 11/2017 | Docu