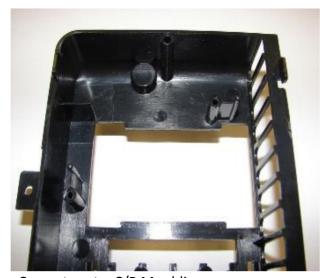

Current part - C/P Moulding

New Part – C/P Moulding Red Circles highlight areas of modification to retain the new PWB Assembly.

EN [SPDT] – [BK] 1/2 599 81 37-24 Rev.00

Current Parts - Power Unit and CPU Assembly both received as separate units.