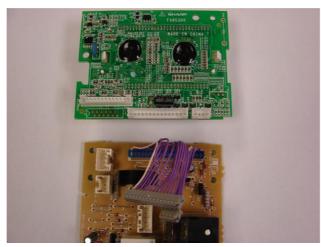

Current part - C/P Moulding

New Part – C/P Moulding Red Circles highlight areas of modification to retain the new PWB Assembly.

EN [SPDT] – [BK] 1/2 599 81 37-24 Rev.00

Current Parts - Power Unit and CPU Assembly both received as separate units.