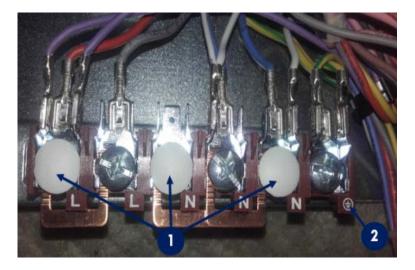

## Elimination of Blanking Button in New Production

Presently we have Blanking Buttons (White Caps) on alternate terminals of the Terminal block to prevent incorrect connection.

- 1. Blanking Buttons
- 2. Terminal Block