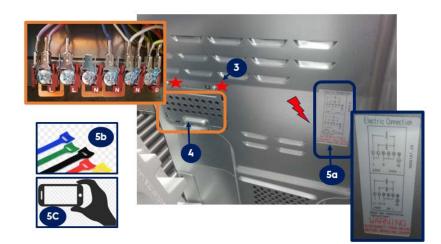

Future Production will eliminate these Blanking Buttons. When removal is required for service operation note the correct connections. The connection plate is adhered to the rear panel.

- 3. Unfasten the screws
- 4. Remove the connection cover.
- 5. To assist correct connection
  - a. Refer to the adhered Electrical connection label
  - b. Use Cable tags
  - c. Photograph the connections for reference.