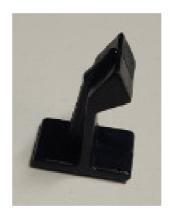

# **SOLUTION (CONTAINMENT ACTION)**

Introduction of magnet and gasket on the side covers, left and right (see images below).

## **INSTRUCTIONS**

- Check in user inserted side covers provided in hood package during installation.
- If the side covers are inserted, replace them with side covers with magnet and gasket (included in kit 4055388914) according to pictures below.

# KIT BRACKET+MAGNET→ 4055388914