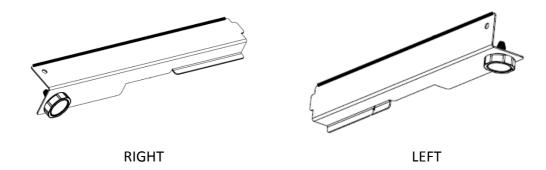

# **SOLUTION (CONTAINMENT ACTION)**

Introduction of magnet and gasket on the side covers, left and right (see images below).

## **INSTRUCTIONS**

- Check in user inserted side covers provided in hood package during installation.
- If the side covers are inserted, replace them with side covers with magnet and gasket (included in kit 4055388914) according to pictures below.

(before, after)

• If side covers are not inserted, insert side covers with magnet and gasket (included in kit 4055388914) like in the picture above.