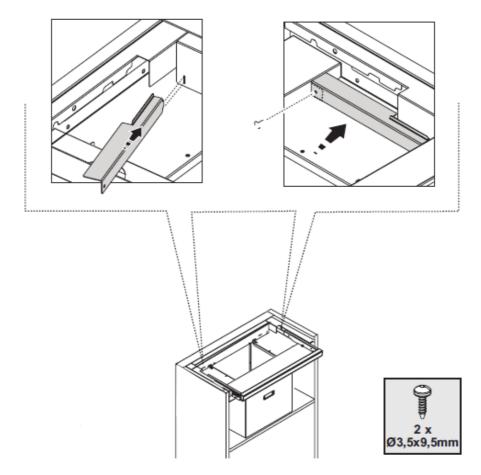

## **INSTRUCTIONS**

- Check in user inserted side covers provided in hood package during installation.
- If the side covers are inserted, replace them with side covers with magnet and gasket (included in kit 4055388914) according to pictures below.

(before, after)

• If side covers are not inserted, insert side covers with magnet and gasket (included in kit 4055388914) like in the picture above.