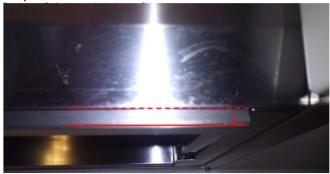

### **DESCRIPTION**

The glass panel drifts down and does not close well, affecting hood on/off switch (light and fan are on even in closed panel position).

### **ROOT CAUSE**

Plastic material of the component inside Sklock mechanism is not able to withstand the glass panel weight in cooking conditions (high humidity & temperature) and deforms over time.