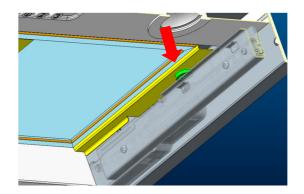

# **SOLUTION (CONTAINMENT ACTION)**

Introduction of magnet and gasket on the side covers, left and right (see images below).

## **INSTRUCTIONS**

- Check in user inserted side covers provided in hood package during installation.
- If the side covers are inserted, replace them with side covers with magnet and gasket (included in kit 4055388914) according to pictures below.

(before, after)

• If side covers are not inserted, insert side covers with magnet and gasket (included in kit 4055388914) like in the picture above.