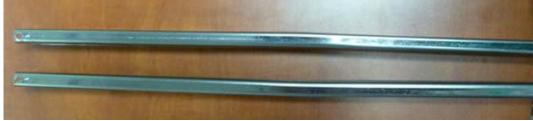

### **SOLUTION:**

Change upper basket rails and tub-door gasket. New upper basket rail has improved shape to avoid gasket damage.

| Spare part number | Description         |  |
|-------------------|---------------------|--|
| 140101683021      | Rail, Upper basket  |  |
| 1171265232        | Gasket, outer, 45cm |  |
| 1524445010        | Gasket, outer, 60cm |  |

New rails.

EN SDT – KL 1/2 599 80 68-73 Rev.00