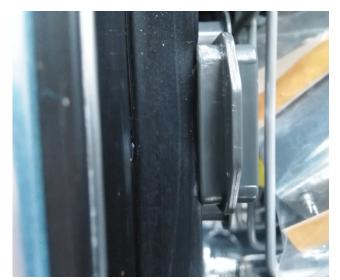

#### **DESCRIPTION:**

Upper basket rail collides with door – tub gasket. Gasket deforms or is damaged. Gasket can get detached from tub. Problem can occur in all Domodossola dishwashers with serial number up to 702xxxxx.

Rail collision with gasket.