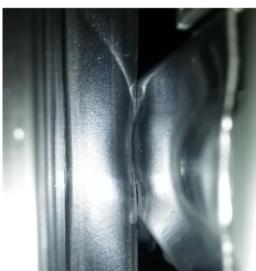

#### **DESCRIPTION:**

Upper basket rail collides with door – tub gasket. Gasket deforms or is damaged. Gasket can get detached from tub. Problem can occur in all Domodossola dishwashers with serial number up to 702xxxxx.

Rail collision with gasket.