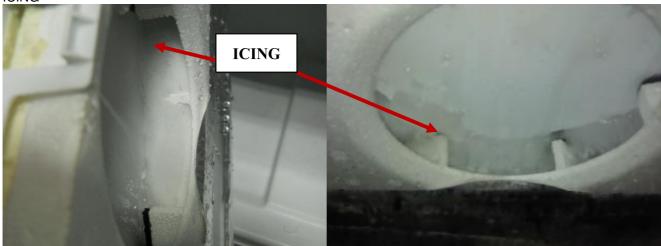

#### **DESCRIPTION:**

In case of observing events below, please <u>melt the whole ice completely</u>. After that, please replace the new mainboard and the multiflow 4055343364.

- Icing between the freezer multiflow plastic and the Styrofoam (Photo 1-2)
- Icing among the blowing hole of the multiflow (Photo -3)
- Running noisy the propeller by rubbing to the ice because of icing at the multiflow (Photo-4)
- The insufficient cooling because of the propeller not running

#### **ICING**

Photo -1 Photo -2

Photo -3 Photo -4

EN [SPDT] – [BK] 1/4 599 80 48-68 Rev.01