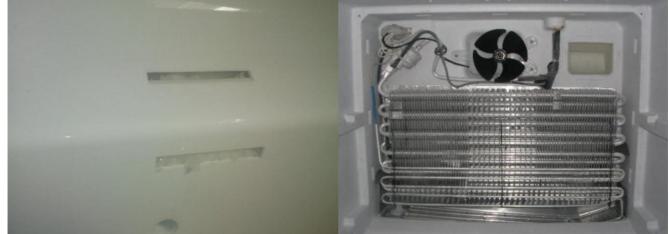

#### **DESCRIPTION:**

In case of observing events below, please <u>melt the whole ice completely</u>. After that, please replace the new mainboard and the multiflow 4055343364.

- Icing between the freezer multiflow plastic and the Styrofoam (Photo 1-2)
- Icing among the blowing hole of the multiflow (Photo -3)
- Running noisy the propeller by rubbing to the ice because of icing at the multiflow (Photo-4)
- The insufficient cooling because of the propeller not running

#### **ICING**

Photo -1 Photo -2

Photo -3 Photo -4

EN [SPDT] – [BK] 1/4 599 80 48-68 Rev.01