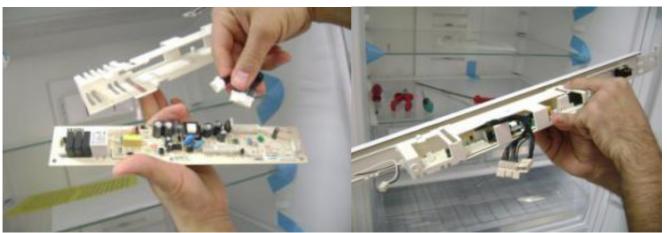

### **SOLUTION**

1. Remove the panel cap by the help of the slotted Screwdriver

2. Unscrew the panel screws.

**3.** Disconnect the mainboard connector and the light sensor connector.

**4.** Disassemble the body panel and the panel group. Please, pay attention the panel corner details and then remove the mainboard

5. Replace the mainboard.

**6.** Assemble the mainboard group to the panel group.

.

7. Connect the mainboard connector and then place the mainboard group on housing.

8. Place the body panel.