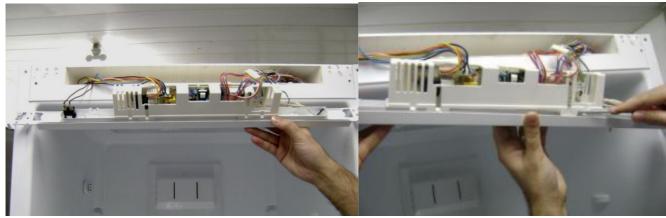

### **SOLUTION**

1. Remove the panel cap by the help of the slotted Screwdriver

2. Unscrew the panel screws.

**3.** Disconnect the mainboard connector and the light sensor connector.

**4.** Disassemble the body panel and the panel group. Please, pay attention the panel corner details and then remove the mainboard

5. Replace the mainboard.

**6.** Assemble the mainboard group to the panel group.

.

7. Connect the mainboard connector and then place the mainboard group on housing.

8. Place the body panel.