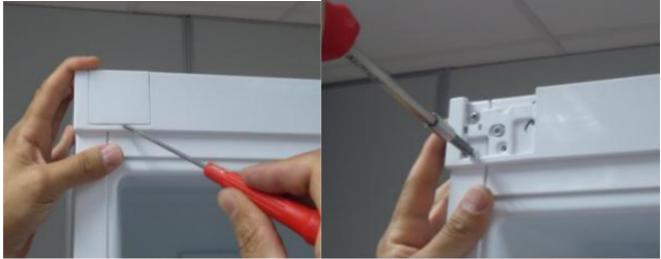

### **SOLUTION**

1. Remove the panel cap by the help of the slotted Screwdriver

2. Unscrew the panel screws.

**3.** Disconnect the mainboard connector and the light sensor connector.

**4.** Disassemble the body panel and the panel group. Please, pay attention the panel corner details and then remove the mainboard