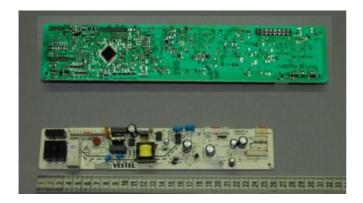

### **SERVICE PART**

NEW PCB:

4055368718- Main electronic board

MULTIFLOW PART: 4055343364

**CAUTION:** The Plug must be pulled out before the mainboard group is assembled!

EN [SPDT] – [BK] 2/4 599 80 48-68 Rev.01