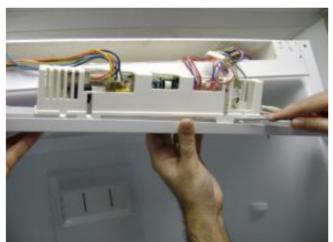

### **SOLUTION**

1. Remove the panel cap by the help of the slotted Screwdriver

2. Unscrew the panel screws.

**3.** Disconnect the mainboard connector and the light sensor connector.

**4.** Disassemble the body panel and the panel group. Please, pay attention the panel corner details and then remove the mainboard

5. Replace the mainboard.

**6.** Assemble the mainboard group to the panel group.

.

7. Connect the mainboard connector and then place the mainboard group on housing.

8. Place the body panel.