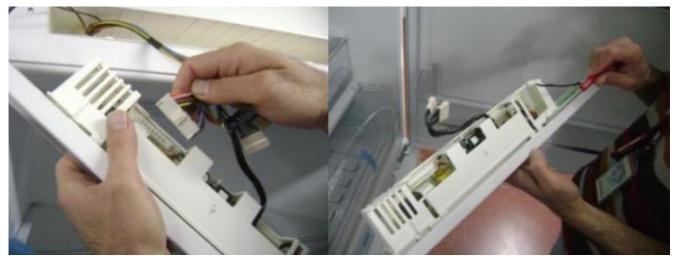

### **SOLUTION**

1. Remove the panel cap by the help of the slotted Screwdriver

2. Unscrew the panel screws.

**3.** Disconnect the mainboard connector and the light sensor connector.

**4.** Disassemble the body panel and the panel group. Please, pay attention the panel corner details and then remove the mainboard

5. Replace the mainboard.

**6.** Assemble the mainboard group to the panel group.

.

7. Connect the mainboard connector and then place the mainboard group on housing.

8. Place the body panel.