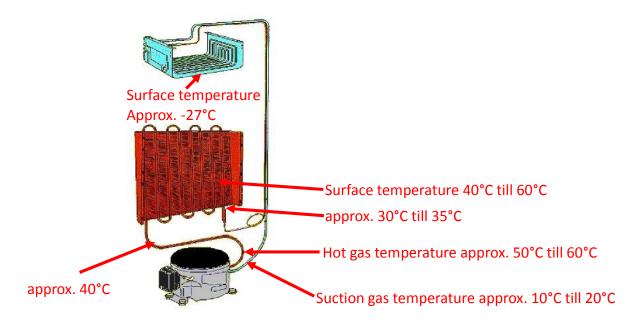

#### Important:

Before installing Super Seal Advance please refer to below points. Otherwise it may result in compressor failure:

- 1. Super Seal should only be injected into a refrigeration system that is moisture and contaminate free
- 2. Install a new dryer;
- 3. Fill system to units recommended refrigerant charge.
- 4. Check system for correct operating pressure and temperatures. Heat and sub cooling where applicable.