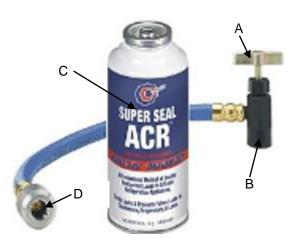

# SERVICE BULLETIN FOOD PRESERVATION 14XX,15XX,18XX,21XX,31XX, 32XX,35XX,36XX,37XX,62XX

### SUPER SEAL

### **DESCRIPTION:**

Super Seal is quick and easy solution for fixing very small leakages in cooling systems. It is designated to use in systems which are losing no more than 10% to 15% of its total charge per month. It is compatible to use with all refrigerants and oils because SUPER SEAL does not react with any of these products.

#### Kit Components :

- A valve handle
- B can tapper
- C can
- D hose fitting



#### Important:

Before installing Super Seal Advance please refer to below points. Otherwise it may result in compressor failure:

- 1. Super Seal should only be injected into a refrigeration system that is moisture and contaminate free
- 2. Install a new dryer;
- 3. Fill system to units recommended refrigerant charge.
- 4. Check system for correct operating pressure and temperatures. Heat and sub cooling where applicable.



# Installation instruction:

Install to fully charged system on low pressure side



| <ol> <li>Turn valve handle(A) CCW to charge can<br/>with system's refrigerant (2-5 minutes).</li> </ol>                       |
|-------------------------------------------------------------------------------------------------------------------------------|
| war system s reinger