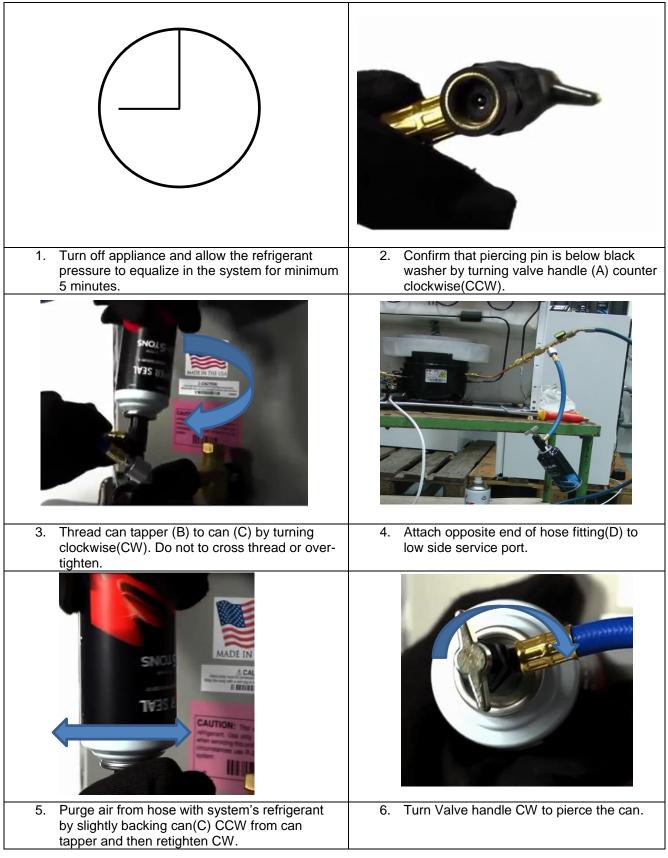

# Installation instruction:

Install to fully charged system on low pressure side

| <ol> <li>Turn valve handle(A) CCW to charge can<br/>with system's refrigerant (2-5 minutes).</li> </ol>                       |
|-------------------------------------------------------------------------------------------------------------------------------|
| war system s reingerant (2-5 minutes).                                                                                        |
| <ol> <li>While can is inverted switch on system for<br/>minimum 5 minutes and turn handle<br/>valve(A) slowly CCW.</li> </ol> |
| 12. Run system for 10 minutes.                                                                                                |
|                                                                                                                               |

- If the can does not empty after 5 minutes:1. Recharge can with system off, or use refrigerant cylinder.2. Turn unit back on.