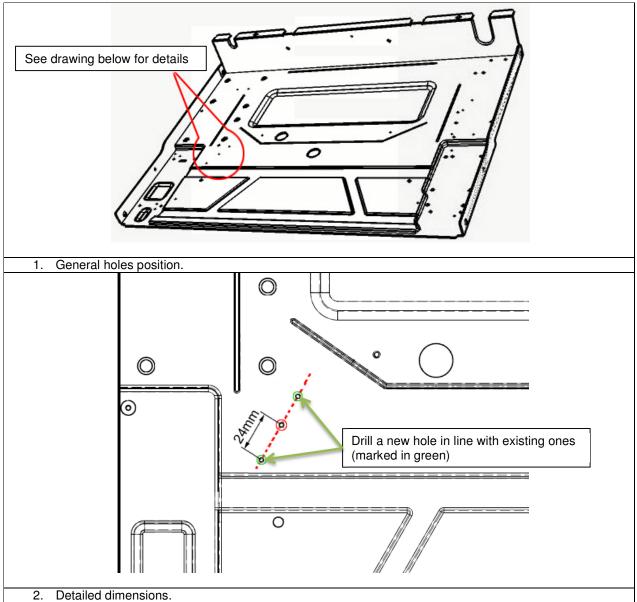

### SOLUTION:

To mount the thermostat it is necessary to drill additional hole in the cover plate. Remove old thermostat. Using 2.6mm drill add a hole at indicated position.

Assembly new thermostat using designated holes.