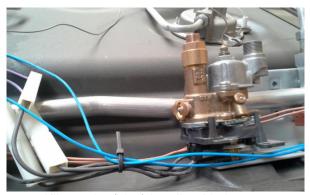

#### **SOLUTION:**

To prevent this, please fasten harnesses as it has been shown below.

Proper layout of the klixon wire.

1. Klixon wire (blue) bundle with ties.

2. Klixon wire (blue) bundle with ties.