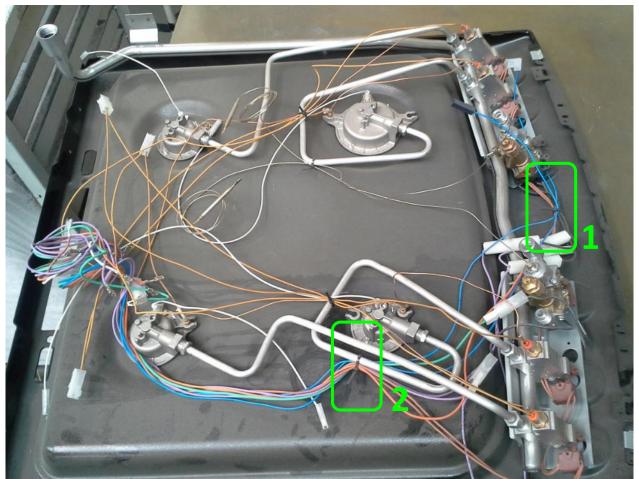

#### **SOLUTION:**

To prevent this, please fasten harnesses as it has been shown below.

Proper layout of the klixon wire.

1. Klixon wire (blue) bundle with ties.

2. Klixon wire (blue) bundle with ties.