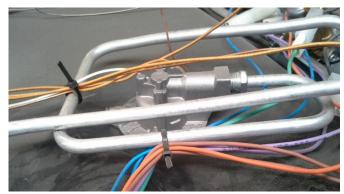

#### **SOLUTION:**

To prevent this, please fasten harnesses as it has been shown below.

Proper layout of the klixon wire.

1. Klixon wire (blue) bundle with ties.

2. Klixon wire (blue) bundle with ties.