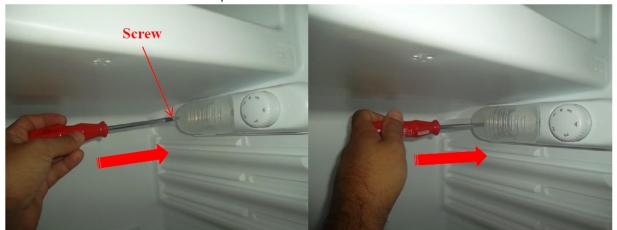

## SOLUTION:

- 1. Hold the lamp cover from where is shown below and pull towards you.
- 2. Remove the lamp cover.

3. Unscrew the screw.

4. Assemble the new lamp cover by placing the detail to the housing.