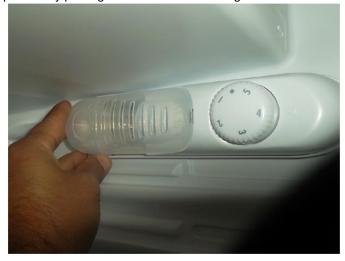

## SOLUTION:

- 1. Hold the lamp cover from where is shown below and pull towards you.
- 2. Remove the lamp cover.

3. Unscrew the screw.

4. Assemble the new lamp cover by placing the detail to the housing.