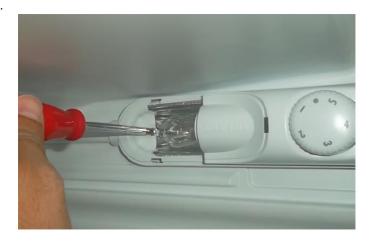

## SOLUTION:

- 1. Hold the lamp cover from where is shown below and pull towards you.
- 2. Remove the lamp cover.

3. Unscrew the screw.

4. Assemble the new lamp cover by placing the detail to the housing.

5. Screw the screw to assemble the lamp cover.

| Revision | Date    | Description       | Author                            | Approved by - on |
|----------|---------|-------------------|-----------------------------------|------------------|
| 00       | 06/2015 | Document Creation | Blanka Kucharska<br>Poyraz Dogaci | 01.07.2015       |