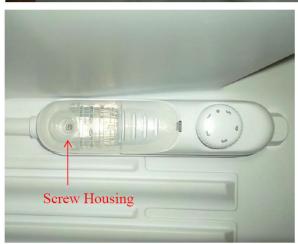

## SOLUTION:

- 1. Hold the lamp cover from where is shown below and pull towards you.
- 2. Remove the lamp cover.

3. Unscrew the screw.

4. Assemble the new lamp cover by placing the detail to the housing.