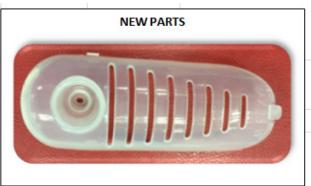

## **SPARE PART NUMBERS:**

| Old spare part code | Description     | New spare part code | Description          |
|---------------------|-----------------|---------------------|----------------------|
| 4055321378          | Lamp cover /110 | 4055348165          | Lamp cover/110 (with |
|                     |                 |                     | screw)               |