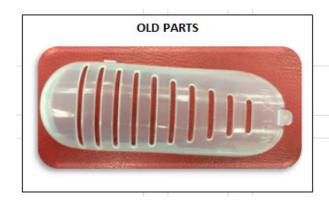

## **SPARE PART NUMBERS:**

| Old spare part code | Description     | New spare part code | Description          |
|---------------------|-----------------|---------------------|----------------------|
| 4055321378          | Lamp cover /110 | 4055348165          | Lamp cover/110 (with |
|                     |                 |                     | screw)               |