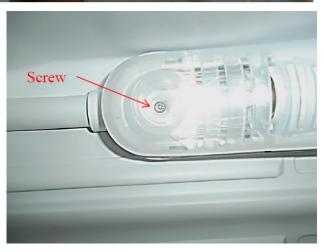

5. Screw the screw to assemble the lamp cover.

| Revision | Date    | Description       | Author                            | Approved by - on |
|----------|---------|-------------------|-----------------------------------|------------------|
| 00       | 06/2015 | Document Creation | Blanka Kucharska<br>Poyraz Dogaci | 01.07.2015       |