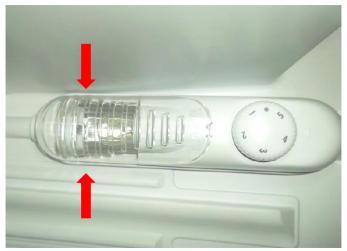

## SOLUTION:

- 1. Hold the lamp cover from where is shown below and pull towards you.
- 2. Remove the lamp cover.

3. Unscrew the screw.

4. Assemble the new lamp cover by placing the detail to the housing.