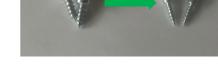

From week **11/2015** to week **24/2015** factory produced dishwashers with wrong optional pack (wrong screw - **4,5x18** instead of **3,5x19**) and drilling template (holes for screw in incorrect positions).

## SOLUTION:

Temporarily from week **25/2015** there is used leaflet attached to drilling template showing proper position of screws.

To fix issue in the field, both following actions have to be done:

- 1. Order 2 screws 140005590017
- 2. Drill the hole according to leaflet or new drilling template (BI (picture A) or FI (picture B) version of an appliance)