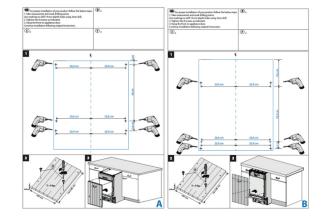

## SOLUTION:

Temporarily from week **25/2015** there is used leaflet attached to drilling template showing proper position of screws.

To fix issue in the field, both following actions have to be done:

- 1. Order 2 screws 140005590017
- 2. Drill the hole according to leaflet or new drilling template (BI (picture A) or FI (picture B) version of an appliance)