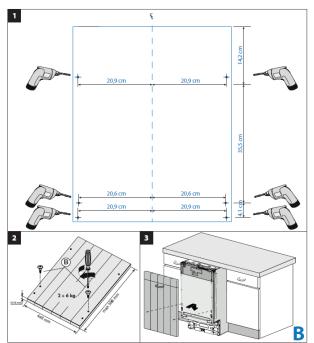

## SOLUTION:

Temporarily from week **25/2015** there is used leaflet attached to drilling template showing proper position of screws.

To fix issue in the field, both following actions have to be done:

- 1. Order 2 screws 140005590017
- 2. Drill the hole according to leaflet or new drilling template (BI (picture A) or FI (picture B) version of an appliance)