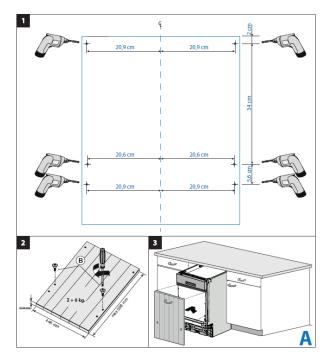

## SOLUTION:

Temporarily from week **25/2015** there is used leaflet attached to drilling template showing proper position of screws.

To fix issue in the field, both following actions have to be done:

- 1. Order 2 screws 140005590017
- 2. Drill the hole according to leaflet or new drilling template (BI (picture A) or FI (picture B) version of an appliance)