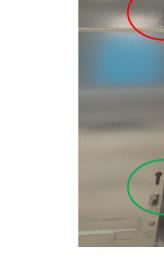

#### **DESCRIPTION:**

We would like to inform that from week **11/2015** factory has modified outer doors. Two holes for fixing screws have been removed. Due to this only lower holes should be used to position the wooden panel.

From week **11/2015** to week **24/2015** factory produced dishwashers with wrong optional pack (wrong screw - **4,5x18** instead of **3,5x19**) and drilling template (holes for screw in incorrect positions).