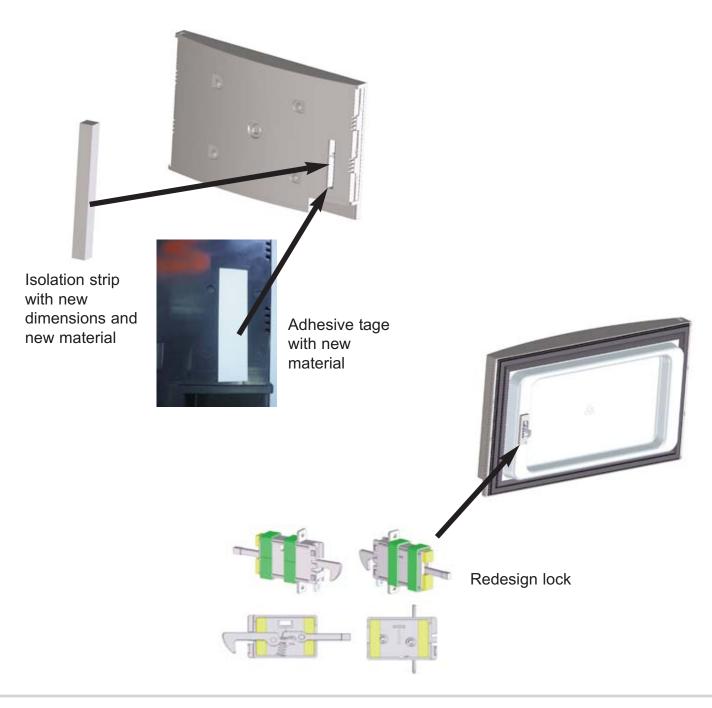

## Ice formation on the freezer door

In above mentioned fridges condensed water can arise on the decoration panel and the door locking device can be freezed.

This new Servicekit will solved this problem.

The Servicekit, spare part no. 241 2350-95/7, contains a isolation strip, an adhesive tape, and a redisign lock.

Publication no.: 599 7891-06 en / Service 2015.05.26 MBo/KV