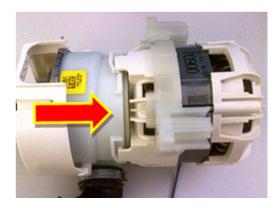

### **PROCEDURE:**

- 1. Remove pump and heater assembly from an appliance.
- 2. To dissassemble heater assembly from motor, turn the heating element anti-clockwise while opening the latching snaps.

- 3. Remove O-ring between motor and heater assembly. Discard the O-ring.
- 4. Remove new O-ring gasket from the new heating element and install onto the motor as shown.

**BLAC Motor** 

- 5. Slide the heater assembly carefully onto the motor.
- 6. Press the heater assembly so that it seats all the way down onto the motor as shown.

7. Press down carefully by holding onto the outlet hose with one hand, as near as possible to the pump housing and on the opposite side with the other hand at the front end.