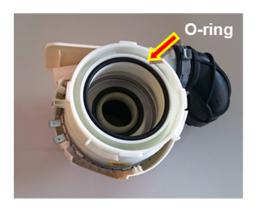

### **PROCEDURE:**

- 1. Remove pump and heater assembly from an appliance.
- 2. To dissassemble heater assembly from motor, turn the heating element anti-clockwise while opening the latching snaps.

- 3. Remove O-ring between motor and heater assembly. Discard the O-ring.
- 4. Remove new O-ring gasket from the new heating element and install onto the motor as shown.

**BLAC Motor** 

- 5. Slide the heater assembly carefully onto the motor.
- 6. Press the heater assembly so that it seats all the way down onto the motor as shown.

7. Press down carefully by holding onto the outlet hose with one hand, as near as possible to the pump housing and on the opposite side with the other hand at the front end.