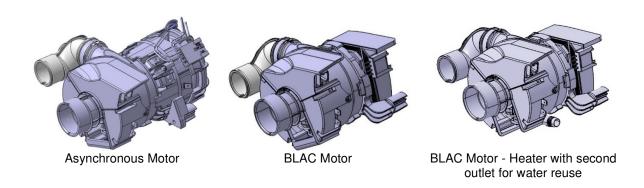

#### **SPARE PART NUMBER:**

| Spare part code | Description                                    |  |
|-----------------|------------------------------------------------|--|
| 140002162018    | Heater with o-ring, 230V/2000W                 |  |
| 140002162042    | Heater with o-ring, 230V/1800W                 |  |
| 140002162034    | Heater with o-ring, 230V/2000W – second outlet |  |

**BLAC Motor** 

- 5. Slide the heater assembly carefully onto the motor.
- 6. Press the heater assembly so that it seats all the way down onto the motor as shown.

7. Press down carefully by holding onto the outlet hose with one hand, as near as possible to the pump housing and on the opposite side with the other hand at the front end.