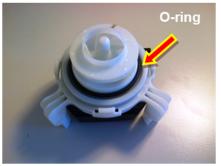

#### **DESCRIPTION:**

Starting from week 17/2015 the heating element can be provided as an individual spare part. In case of intervention heating element with O-ring pre-assembled between heater and pump motor is available.

### **PROCEDURE:**

- 1. Remove pump and heater assembly from an appliance.
- 2. To dissassemble heater assembly from motor, turn the heating element anti-clockwise while opening the latching snaps.

- 3. Remove O-ring between motor and heater assembly. Discard the O-ring.
- 4. Remove new O-ring gasket from the new heating element and install onto the motor as shown.