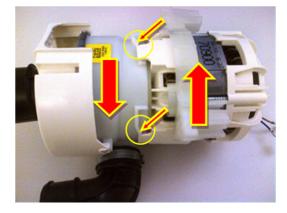

**BLAC Motor** 

- 5. Slide the heater assembly carefully onto the motor.
- 6. Press the heater assembly so that it seats all the way down onto the motor as shown.

7. Press down carefully by holding onto the outlet hose with one hand, as near as possible to the pump housing and on the opposite side with the other hand at the front end.

- 8. When fully seated, turn clockwise in order to interlock the latching snaps (as shown).
- 9. Check to make sure the impeller rotates freely, carefully turning it clockwise, using fingertip or a blunt tool.