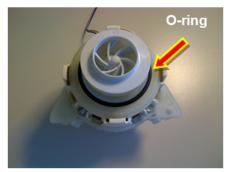

### **PROCEDURE:**

- 1. Remove pump and heater assembly from an appliance.
- 2. To dissassemble heater assembly from motor, turn the heating element anti-clockwise while opening the latching snaps.

- 3. Remove O-ring between motor and heater assembly. Discard the O-ring.
- 4. Remove new O-ring gasket from the new heating element and install onto the motor as shown.

**BLAC Motor** 

- 5. Slide the heater assembly carefully onto the motor.
- 6. Press the heater assembly so that it seats all the way down onto the motor as shown.

7. Press down carefully by holding onto the outlet hose with one hand, as near as possible to the pump housing and on the opposite side with the other hand at the front end.