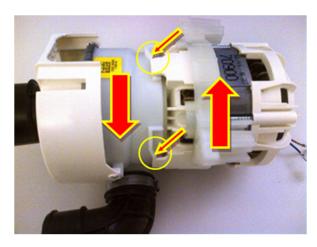

- 8. When fully seated, turn clockwise in order to interlock the latching snaps (as shown).
- 9. Check to make sure the impeller rotates freely, carefully turning it clockwise, using fingertip or a blunt tool.