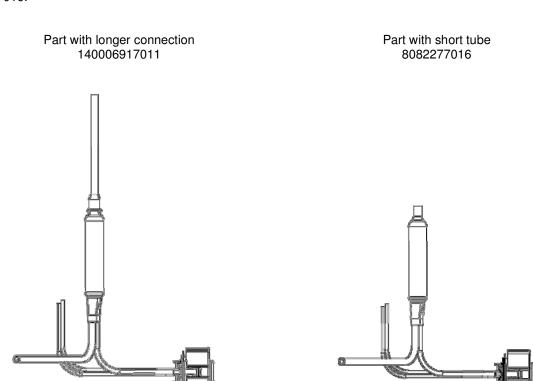

### **DESCRIPTION:**

To allow exchange of filter without need of soldering, Electrolux has introduced a new spare part with longer tube.

### **SOLUTION:**

When there is longer connection needed for Lockring connections, please order part 140006917011 instead of 8082277016.