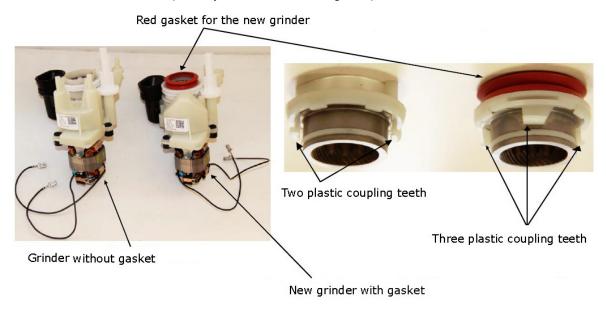

As You can observe in the pictures attached, new grinder has, among other things, a red gasket in the upper position (noticeable at first sight when the grinder is fitted in the appliance), absent from the previous one, besides three plastic coupling teeth (instead of two of the previous version) used to assembly the external mill to the grinder.

There is **no interchangeability** between the two versions of grinder.

In case of replacing the grinder, please, order p/n **4055260535** if the unit you find in the appliance (the unit to be replaced) is the newer one (with the red gasket) or order p/n **4071393716** if the grinder to be assisted has not the characteristics described (for ex. you don't find the red gasket).