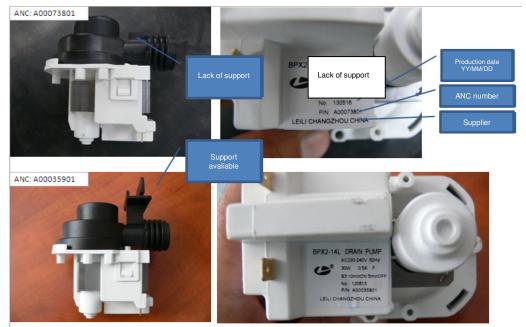

#### **DESCRIPTION:**

It is possible for drain pumps from manufacturer Leili produced before 24.05.2013 to become jammed.

## SOLUTION:

1. Identify the drain pump you have by comparing the data label with those below. The later pumps also have a support bracket.

2. Replace with a new one produced after 24.05.2013.

Do not unblock the pump, replace with a new one! Specific part numbers can be located on TDS for the model you have.