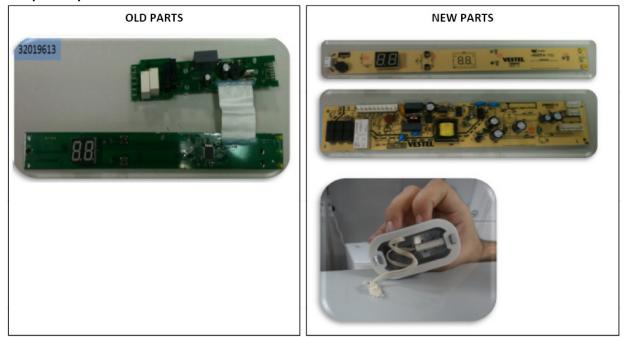

#### Component codes

| OLD PART   |                    | NEW PARTS:  |                             |
|------------|--------------------|-------------|-----------------------------|
| 4055213153 | MAIN BOARD/391-321 | 4055254868  | MAIN BOARD/VE(BDA02-3)391   |
| -          |                    | 4055254934  | DISPLAY CARD/VE(20BDD03)391 |
| -          |                    | 50298477006 | SENSOR                      |
| -          |                    | 4055143780  | HOLDER-SENSOR (WHITE)       |
| -          |                    | 4055182812  | HOLDER-SENSOR (GRAY)        |

### **Component picture**