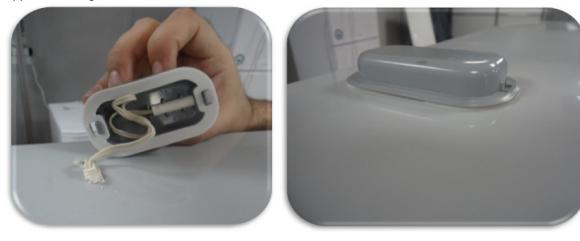

# Additional Data

AT (Ambient Temperature) sensor was moved to top of the appliance. Appliance's height increased 13mm. Sensor cover and ambient sensor were added.

| Revision | Date    | Description       | Author                        | Approved by - on |
|----------|---------|-------------------|-------------------------------|------------------|
| 00       | 05/2013 | Document Creation | Blanka Kucharska/<br>P.Dogaci | B.K. 2013-05     |