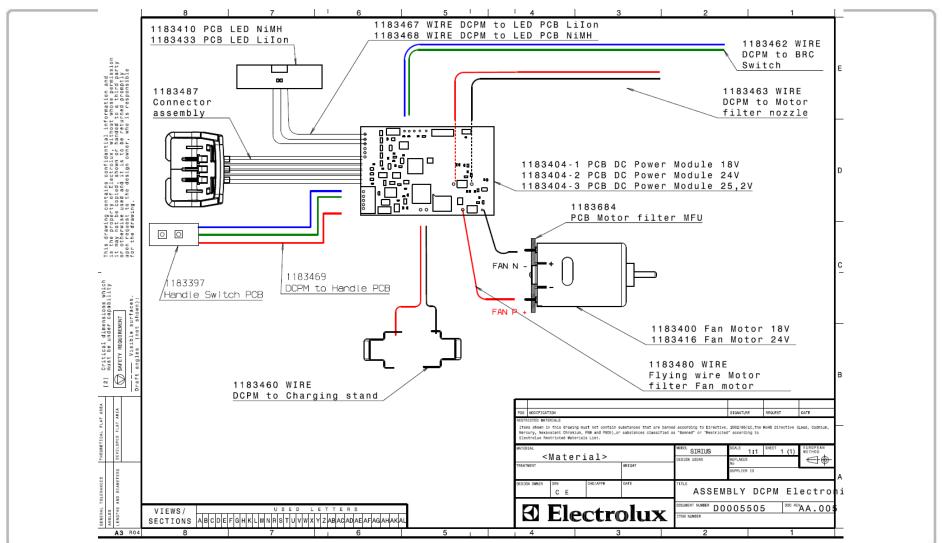

**Ultra Power Connection change** 

### **Soldering**

Thinking of you Delectrolux

 Connectors on the wires inside the cleaner were removed and connections are soldered.





### **Motor wires**

Thinking of you

Electrolux

Polarity must be kept otherwise the PCB burns the battery immediately out, making that unusable.



### **LED PCB**

Thinking of you Electrolux

Start the soldering with the black and follow in order the wires.



### **Handle PCB**

Thinking of you Electrolux

Keep the order according to the markings.





### **Nozzle PCB**

# Thinking of you Electrolux



## Charger connections

Thinking of you

Electrolux





### **Battery connections**

Thinking of you Electrolux





#### **Schematic view**

## Thinking of you Electrolux