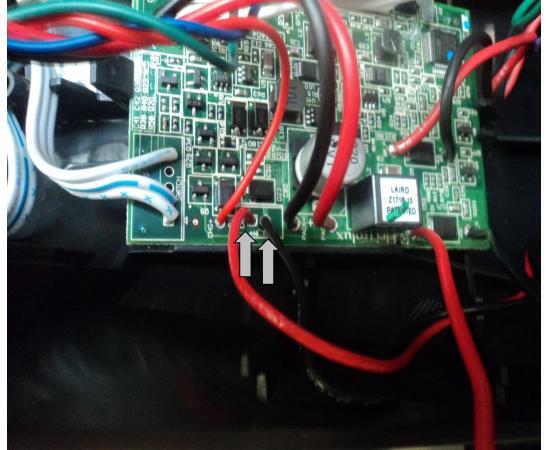

### **Motor wires**

Thinking of you

Electrolux

Polarity must be kept otherwise the PCB burns the battery immediately out, making that unusable.