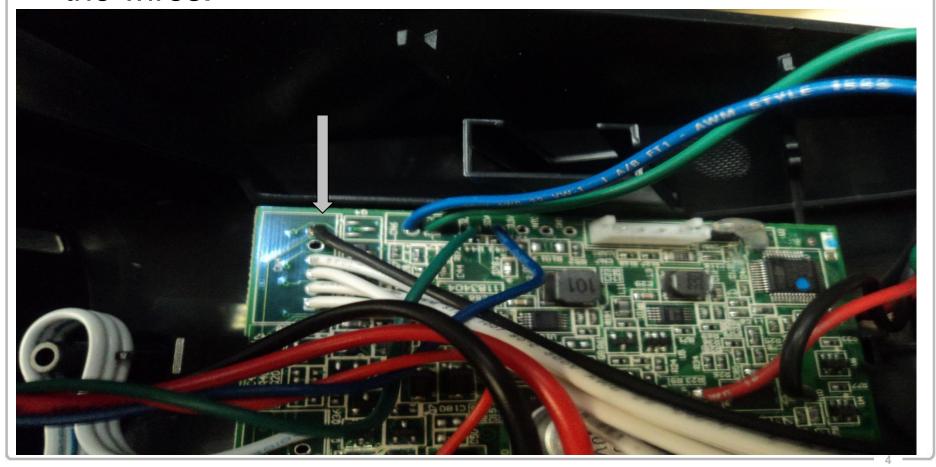

### **LED PCB**

Thinking of you Electrolux

Start the soldering with the black and follow in order the wires.