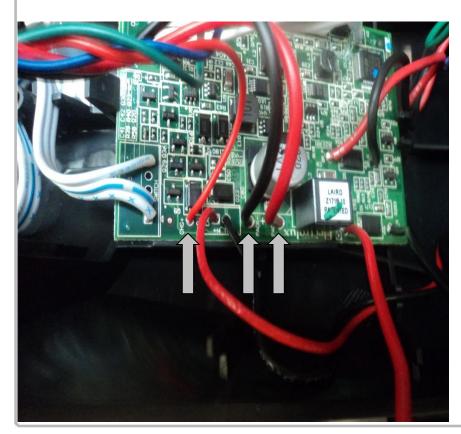

### **Motor wires**

Thinking of you

Electrolux

Polarity must be kept otherwise the PCB burns the battery immediately out, making that unusable.