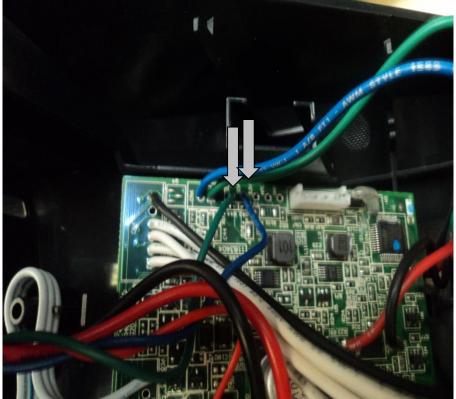

### **LED PCB**

Thinking of you Electrolux

Start the soldering with the black and follow in order the wires.