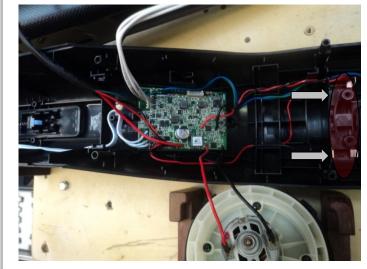

**Ultra Power Connection change** 

### **Soldering**

Thinking of you Delectrolux

 Connectors on the wires inside the cleaner were removed and connections are soldered.





### **Motor wires**

Thinking of you

Electrolux

Polarity must be kept otherwise the PCB burns the battery immediately out, making that unusable.



### **LED PCB**

Thinking of you Electrolux

Start the soldering with the black and follow in order the wires.



### **Handle PCB**

Thinking of you Electrolux

Keep the order according to the markings.





### **Nozzle PCB**

# Thinking of you Electrolux



## Charger connections

Thinking of you

Electrolux





### **Battery connections**

Thinking of you Electrolux





#### **Schematic view**

## Thinking of you Electrolux