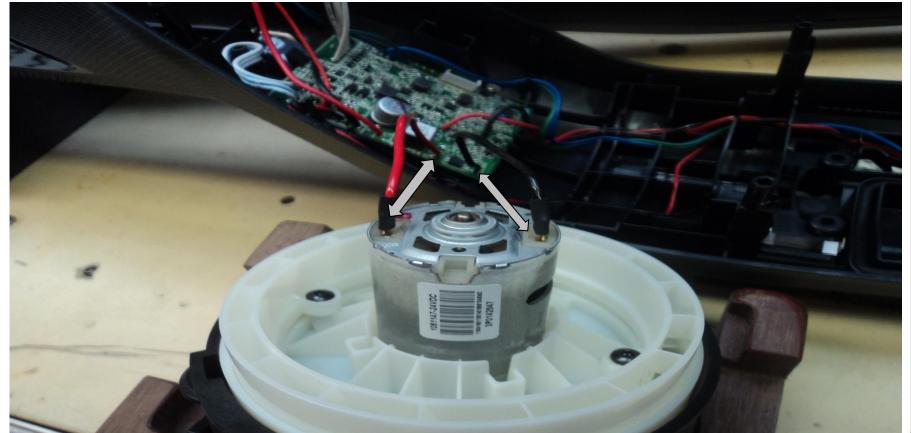

### **Motor wires**

Thinking of you

Electrolux

Polarity must be kept otherwise the PCB burns the battery immediately out, making that unusable.