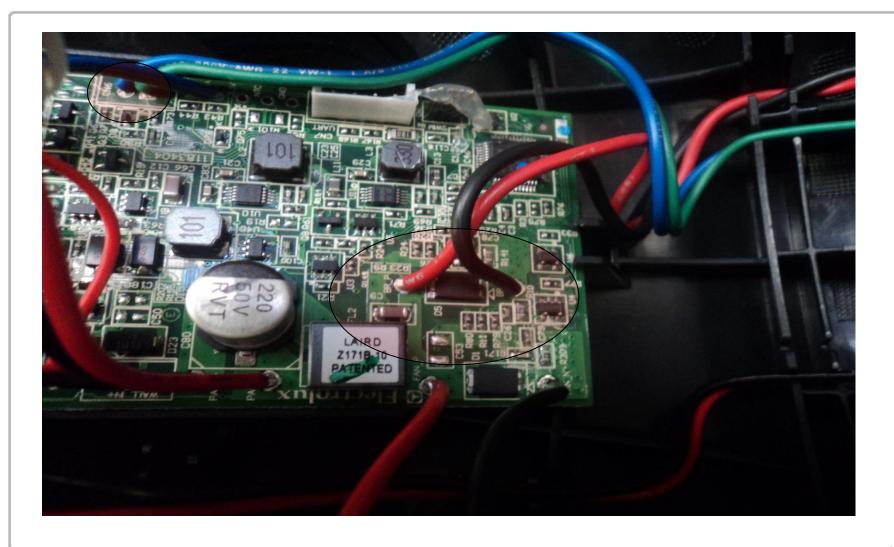

**Ultra Power Connection change** 

### **Soldering**

Thinking of you Delectrolux

 Connectors on the wires inside the cleaner were removed and connections are soldered.





### **Motor wires**

Thinking of you

Electrolux

Polarity must be kept otherwise the PCB burns the battery immediately out, making that unusable.



### **LED PCB**

Thinking of you Electrolux

Start the soldering with the black and follow in order the wires.



### **Handle PCB**

Thinking of you Electrolux

Keep the order according to the markings.





### **Nozzle PCB**

# Thinking of you Electrolux



## Charger connections

Thinking of you

Electrolux





### **Battery connections**

Thinking of you Electrolux





#### **Schematic view**

## Thinking of you Electrolux