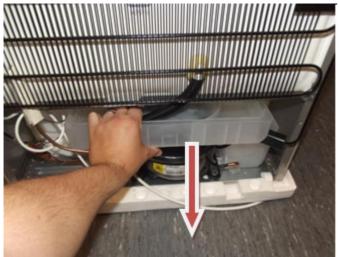

#### **SOLUTION:**

To correct compressor evaporation tray follow below instructions:

1. Remove compressor evaporation tray.

2. Place adhesive sponge in indicated area.

3. Correct placement of adhesive sponge.