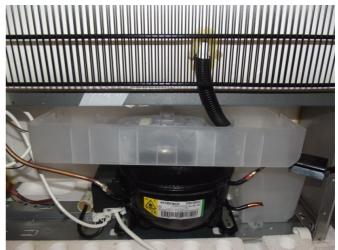

#### WATER DISSIPATION TRAY OVERFLOWS NOT TO ADDITIONAL DRIP TRAY.

#### **DESCRIPTION:**

Water leaks to wrong side of evaporation tray – not to additional drip tray. It is caused by not correct positioning of compressor evaporation tray.

#### **SOLUTION:**

To correct compressor evaporation tray follow below instructions:





1. Remove compressor evaporation tray.

2. Place adhesive sponge in indicated area.



3. Correct placement of adhesive sponge.



4. Put the evaporation tray back on compressor. Corner above additional drip tray should be slightly lower than other ones.

EN SDT – KL 599 76 85-53 Rev.00



5. Place drain tube back in evaporation tray. **Must be** positioned to right side.



6. Correct placement of evaporation tray and drain tube.

## **SPARE PART NUMBER:**

| Spare part code | Description     | Quantity |
|-----------------|-----------------|----------|
| 2240202313      | Adhesive sponge | 1        |

## **MODELS INVOLVED:**

| PNC       | MODEL      | BRAND      |  |
|-----------|------------|------------|--|
| 925052250 | ERF4161AOW | Electrolux |  |
| 925052251 | ERF4161AOX | Electrolux |  |
| 925052252 | S54000KMW0 | AEG        |  |
| 925052253 | S54000KMX0 | AEG        |  |
| 925052254 | S84000KMW0 | AEG        |  |
| 925052255 | S84000KMX0 | AEG        |  |
| 925052256 | S54000KMW0 | AEG        |  |
| 925052257 | S54000KMX0 | AEG        |  |
| 925052258 | JLLFW1815  | John Lewis |  |
| 925052263 | S74000KMX0 | AEG        |  |

# **REVISION:**

| Revi