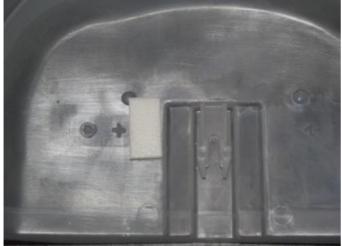

#### **SOLUTION:**

To correct compressor evaporation tray follow below instructions:

1. Remove compressor evaporation tray.

2. Place adhesive sponge in indicated area.

3. Correct placement of adhesive sponge.