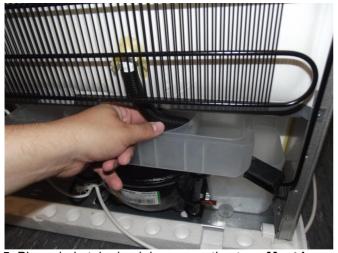

#### **SOLUTION:**

To correct compressor evaporation tray follow below instructions:

1. Remove compressor evaporation tray.

2. Place adhesive sponge in indicated area.

3. Correct placement of adhesive sponge.

4. Put the evaporation tray back on compressor. Corner above additional drip tray should be slightly lower than other ones.

EN SDT – KL 599 76 85-53 Rev.00

5. Place drain tube back in evaporation tray. **Must be** positioned to right side.