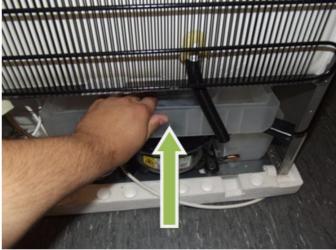

4. Put the evaporation tray back on compressor. Corner above additional drip tray should be slightly lower than other ones.

EN SDT – KL 599 76 85-53 Rev.00

5. Place drain tube back in evaporation tray. **Must be** positioned to right side.

6. Correct placement of evaporation tray and drain tube.