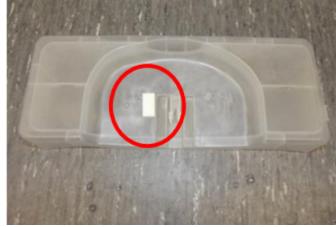

#### **SOLUTION:**

To correct compressor evaporation tray follow below instructions:

1. Remove compressor evaporation tray.

2. Place adhesive sponge in indicated area.

3. Correct placement of adhesive sponge.