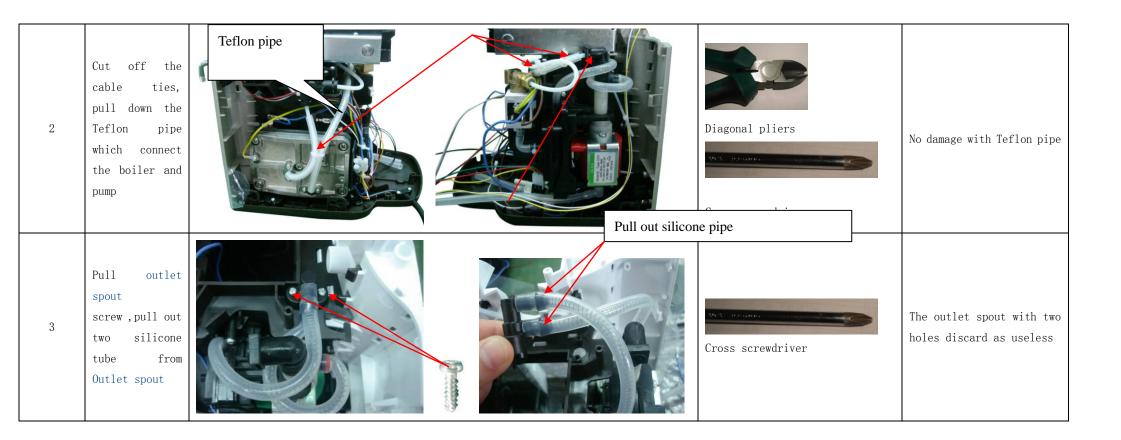

| 11 | Fix new water tank connector with two holes                                                                                                                                                                                                                  | Cross screwdriver                                                  | No scratch and no screw lost                                                                                                                                                                          |
|----|--------------------------------------------------------------------------------------------------------------------------------------------------------------------------------------------------------------------------------------------------------------|--------------------------------------------------------------------|-------------------------------------------------------------------------------------------------------------------------------------------------------------------------------------------------------|
| 12 | Lead the silicone tube as shown .  Silicone tube under the tube from cooing how                                                                                                                                                                              | Diagonal pliers                                                    | No damage with silicone tube                                                                                                                                                                          |
| 13 | Cooing box  Press test:  Take the unit, pour water into water tank and put water tank on the rear cover, switch on power, press power button, product start pre-heat meanwhile coffee indicator start flash until finish pre-heat, indicator keep on always, | Coffee capsule Drip tray Counting cup Stopwatch Flashlight glasses | Check handle without interference problem.  Check power button, coffee button without interfere and non-function problem.  Check each connector, boiler, pump set, brewing system without leakage and |

press coffee button clean water come out ,open handle and put capsule, press coffee switch, start keep pressure test.

When coffee indicator flash green always, put into coffee capsule, close handle, press coffee button, indicator flash green, pump start work, coffee come out from spout, after brewing 30ml, take water tank let machine self-priming 15S then close coffee button..