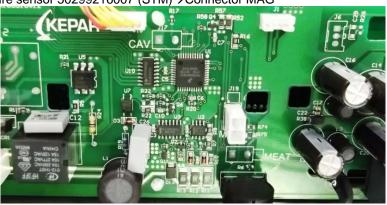

## **Electronic board 4055117529 and 4055111753**

Magnetron temperature sensor 50299216007 (STM) →Connector MAG
Cavity temperature sensor 50299218003 (STC) →Connector CAV

| Revision | Date    | Description       | Author | Approved by - on |
|----------|---------|-------------------|--------|------------------|
| 00       | 03/2013 | Document Creation | BK     | 20013-03-01      |