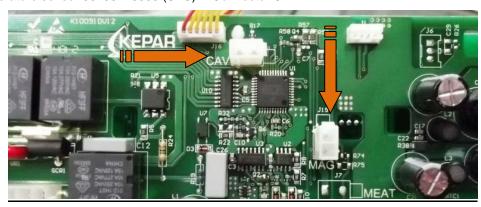

Magnetron temperature sensor→Connector MAG

Cavity temperature sensor→Connector CAV

Interchangeability: The electronic boards are totally interchangeable.

## **Electronic board 4055117529 and 4055111753**

Magnetron temperature sensor 50299216007 (STM) →Connector MAG
Cavity temperature sensor 50299218003 (STC) →Connector CAV

| Revision | Date    | Description       | Author | Approved by - on |
|----------|---------|-------------------|--------|------------------|
| 00       | 03/2013 | Document Creation | BK     | 20013-03-01      |