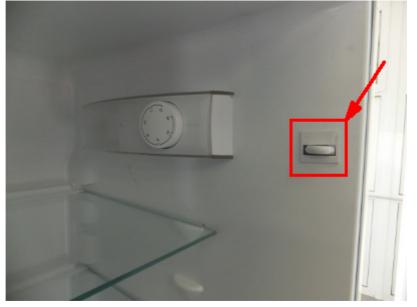

# **Electrolux**

## SERVICE BULLETIN REFRIGERATION

## DOOR SWITCH REMOVAL

#### **DESCRIPTION:**

Door switch has to be removed:



### **PROBLEM SOLUTION:**

In order not to damage cabinet's innerliner, put 2 pieces of paper or thin plastic as shown in picture below (1). Then use screwdriver or thin plate to lever the switch (2)(3).



#### **REVISON:**

| revision | Date      | Description       | Autor | Approved by - date |
|----------|-----------|-------------------|-------|--------------------|
| 00       | 03 / 2013 | Document Creation | K.L.  |                    |

| EN | 599 76 38-38 | 03 / 2013 Rev.00 | Spares Documentation - KL | 1/1 |
|----|--------------|------------------|---------------------------|-----|
|----|--------------|------------------|---------------------------|-----|