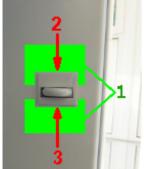

### **PROBLEM SOLUTION:**

In order not to damage cabinet's innerliner, put 2 pieces of paper or thin plastic as shown in picture below (1). Then use screwdriver or thin plate to lever the switch (2)(3).