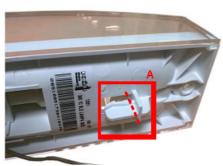

### **DESCRIPTION:**

During detachment of thermostat box, fixing hook (A) may break. It happens mostly in older devices where cabinet's plastic innerliner is less flexible.

## **PROBLEM SOLUTION**

It is recommended to put screwdriver in hole (1) in order to fold back a hook and then move thermostat box towards back of appliance (2).

If the hook was broken, box can be attached by screw using hole (3). It is important that screw's thread is almost 16x3,5mm.