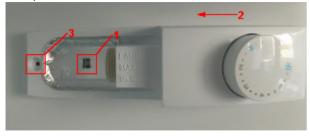

## **PROBLEM SOLUTION**

It is recommended to put screwdriver in hole (1) in order to fold back a hook and then move thermostat box towards back of appliance (2).

If the hook was broken, box can be attached by screw using hole (3). It is important that screw's thread is almost 16x3,5mm.