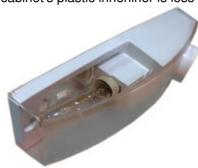

### **DESCRIPTION:**

During detachment of thermostat box, fixing hook (A) may break. It happens mostly in older devices where cabinet's plastic innerliner is less flexible.