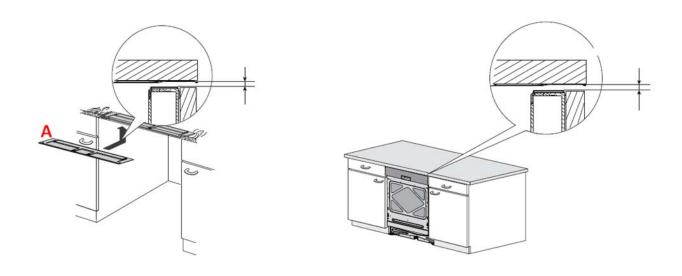

### **DESCRIPTION:**

In some occasion has been detected a bad functioning of the "Electronic Touchpad" of the dishwashers due to the metal protection for steam (A) (Stainless Steel or Aluminium foil) that creates a false impulse to the electronic

The problem happens only in the "Fully Integrated"\_dishwashers, if the metal protection for steam under the worktop of the kitchen is present and if the distance between the "touchpad" and the metal protection is less than 4mm when the door is closed

#### **SOLUTION:**

a) Remove the metal protection for steam

Or

b) Increase the distance between the Touchpad and the metal protection

To protect the kitchen worktop, in alternative to the metal steam protection, an "Adhesive Plastic foil" is available. It avoids any kind of disturb signal of the Electronic