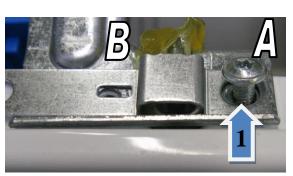

## SPRING LOCK WAY OF ASSEMBLY:

Pic.2. Loose screws in any order.

Pic.4. Using the same screws tighten screw in hole A and keep position of spring lock to have possibility to tighten screw in hole B.

Pic.3. Position spring lock in such way as it is shown on the picture above.