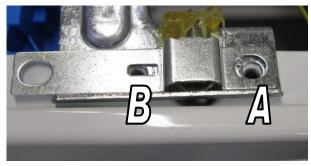

### **KASAI WM - LOOSE TUB SPRING**

In case of improper load balancing in front loader Washing Machine under specific conditions spring may jump out of outer case support. Pic.1. show WM where spring jumped out



Pic.1. WM example of spring jumped out

#### **SERVICE SOLUTION:**

In cases where product exchange is no needed, service kit 4055212114 with two springs lock (for left and right side) should be used.

Spring lock - kit number: 4055212114

# 200 -

## SPRING LOCK WAY OF ASSEMBLY:



Pic.2. Loose screws in any order.



Pic.4. Using the same screws tighten screw in hole A and keep position of spring lock to have possibility to tighten screw in hole B.



Pic.3. Position spring lock in such way as it is shown on the picture above.



Pic.5. Tighten screw in hole B.

### **MODEL REFERS TO:**

WM FL KASAI 914908xxx with serial number from 214xxxxxxx until 250xxxxxxx