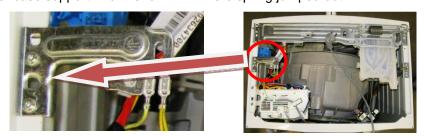

### **KASAI WM - LOOSE TUB SPRING**

In case of improper load balancing in front loader Washing Machine under specific conditions spring may jump out of outer case support. Pic.1. show WM where spring jumped out

Pic.1. WM example of spring jumped out