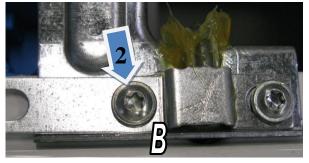

### **KASAI WM - LOOSE TUB SPRING**

In case of improper load balancing in front loader Washing Machine under specific conditions spring may jump out of outer case support. Pic.1. show WM where spring jumped out



Pic.1. WM example of spring jumped out

#### **SERVICE SOLUTION:**

In cases where product exchange is no needed, service kit 4055212114 with two springs lock (for left and right side) should be used.

Spring lock - kit number: 4055212114

# 200 -

## SPRING LOCK WAY OF ASSEMBLY:



Pic.2. Loose screws in any order.



Pic.4. Using the same screws tighten screw in hole A and keep position of spring lock to have possibility to tighten screw in hole B.



Pic.3. Position spring lock in such way as it is shown on the picture above.



Pic.5. Tighten screw in hole B.

### **MODEL REFERS TO:**

WM FL KASAI 914908xxx with serial number from 214xxxxxxx until 250xxxxxxx