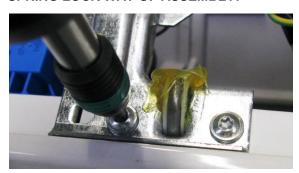

## SPRING LOCK WAY OF ASSEMBLY:

Pic.2. Loose screws in any order.

Pic.4. Using the same screws tighten screw in hole A and keep position of spring lock to have possibility to tighten screw in hole B.

Pic.3. Position spring lock in such way as it is shown on the picture above.