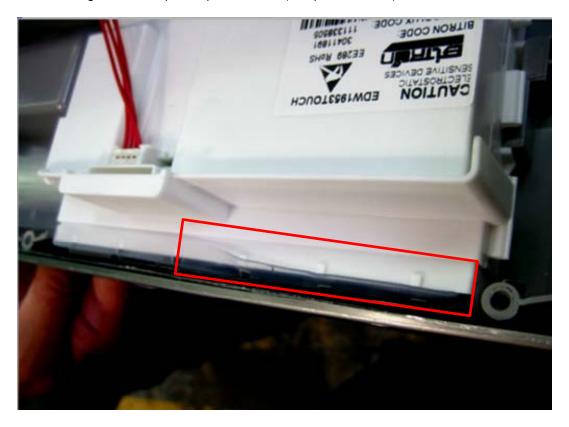

### **ASSEMBLY SEQUENCE:**

Consider also that a bad functioning of the dishwashers during the selection of the programs/options can due to an incorrect assembling of the transparent plastic cover (see picture below)