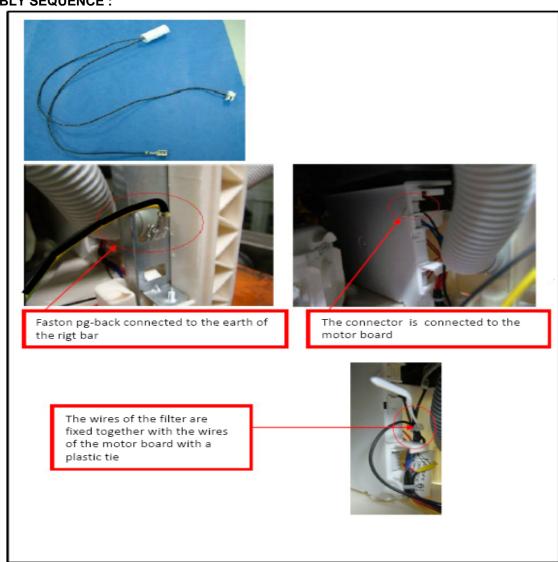

#### **SOLUTION:**

Since week 48/2011 has been implemented a "Filter", on the touch appliances interested In the appliances highlighted in the list below and produced until the week 47/2011 (serial number 147xxxxxx), in presence of problems due to external interference, is necessary to use the filter.

#### **SPARE PARTS:**

Spare Part Code Filter: 1174144012

### **ASSEMBLY SEQUENCE:**

Consider also that a bad functioning of the dishwashers during the selection of the programs/options can due to an incorrect assembling of the transparent plastic cover (see picture below)