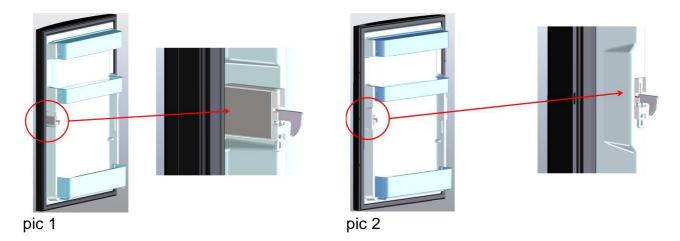

# Change position of door locking device

RM/S 8500/01/05/50/51/55

In above mentioned fridges the position of the latch has changed (pic. 1+2). If the door of one of these models will be exchanged, a space plate (spare part number 295 1973-20/1) has to be installed under the door lock (pic. 3).

space plate 295 1973-20/1

pic 3