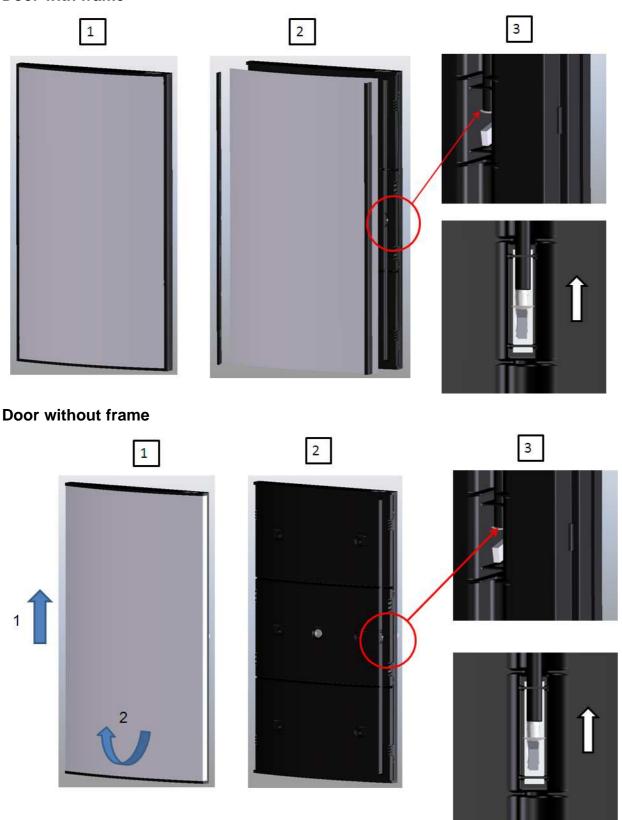

# Activation rod of the door locking device get stuck

### RMD/T 8501/8505/8551/8555

In above mentioned fridges the activation rod can get stuck. In this case, please install the expanding rivet (spare part number 292 3142-06/7 (1 piece) or 241 2559-17/7 (5 pieces)).

#### Door with frame

Publication-no: 599 7553-34 en / Service 2012.07.17 BO/KV