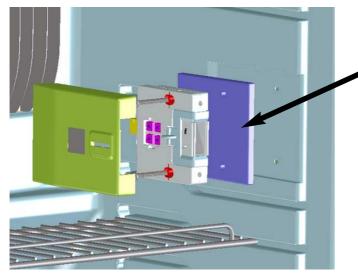

# Insulation strip for door locking device in freezer compartment RMD/T 8501/8505/8551/8555

In above mentioned fridges condensed water can arise on the decoration panel and the door locking device can be freezed. In this case please install insulation strip (spare part number 293 5688-21/4).

Insulation strip 293 5688-21/4