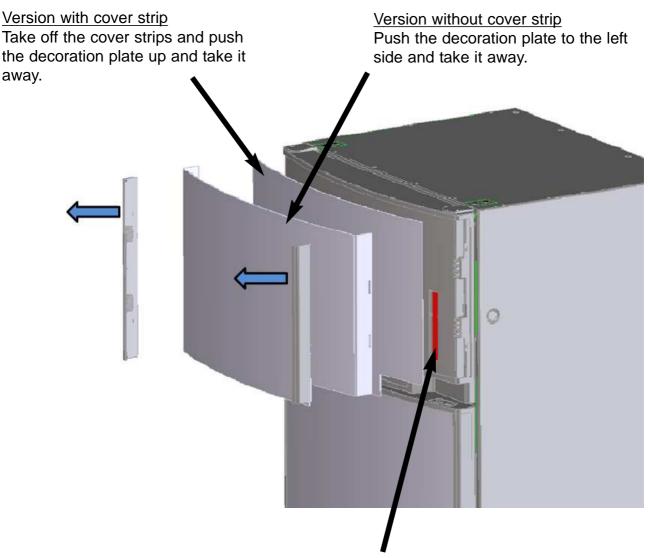

be exchanged, a space plate (spare part number 295 1973-20/1) has to be installed under the door lock (pic. 3).





space plate 295 1973-20/1

pic 3

# Activation rod of the door locking device get stuck

### RMD/T 8501/8505/8551/8555

In above mentioned fridges the activation rod can get stuck. In this case, please install the expanding rivet (spare part number 292 3142-06/7 (1 piece) or 241 2559-17/7 (5 pieces)).

#### Door with frame



Publication-no: 599 7553-34 en / Service 2012.07.17 BO/KV

# Insulation strip for door locking device in freezer compartment RMD/T 8501/8505/8551/8555

In above mentioned fridges condensed water can arise on the decoration panel and the door locking device can be freezed. In this case please install insulation strip (spare part number 293 5688-21/4).



Insulation strip 293 5688-21/4