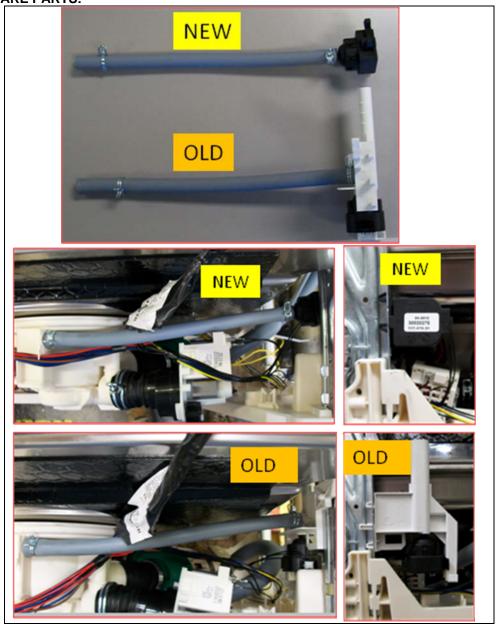

#### **DESCRIPTION:**

A new pressure sensor, without a support is replacing an assembly with support.

### SOLUTION:

For 3 types of dishwashers (60/45/55) there are 3 different ANC codes. The difference is only on the length of the hose, that is different for each platform. The other components of the assembly are the same. In case of exchange, the following components need to be changed:

### **SPARE PARTS:**