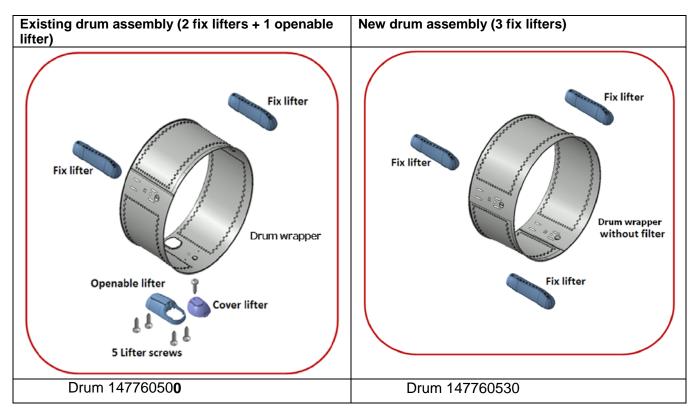

# **SOLUTION:**

In case of exchange, openable fix lifter needs to be exchanged by a fix lifter, and drum assembly has to be replaced. To order correct parts please refer to below table.

#### **SPARE PARTS:**

| Position | Part Detail                | From              |           | То        |           |
|----------|----------------------------|-------------------|-----------|-----------|-----------|
| Position |                            | ANC               | Q'ty (ea) | То        | Q'ty (ea) |
| 250      | Drum, Assembly             | 14776050 <b>0</b> | 1         | 147760530 | 1         |
| 262      | Drum lifter                | 147903900         | 2         | 147903900 | 3         |
| 262A     | Drum lifter                | -                 | 1         | -         | 0         |
| 999      | Drum Lifter, Screw,<br>PMT | 132733800         | 5         | 132733800 | 0         |