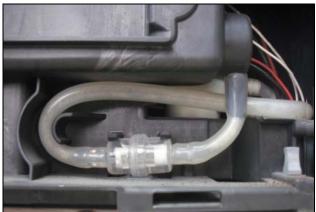

The **new chassis**, p/n **4055167284** is not singularly interchangeable with the **previous** one with p/n **4055173993**, because it fits a new modification for the water tank valve opening as well as a new coffee grounds container. So, in case you will have to replace the complete frame, **please check first**, which the original one is:

- silicon white ring code 4055174009;
- 90° black tube to connect the exit of the water tank 4055174017;
- new grounds container 4055174025.

Old chassis p/n 4055173993

Old coffee ground container p/n 4071407235