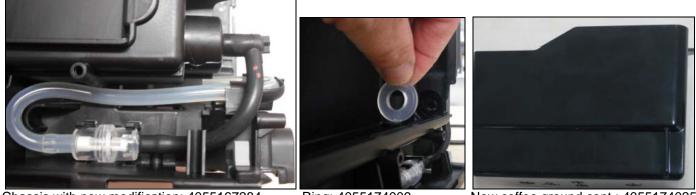

- silicon white ring code 4055174009;
- 90° black tube to connect the exit of the water tank 4055174017;
- new grounds container 4055174025.

Old chassis p/n 4055173993

Old coffee ground container p/n 4071407235

Chassis with new modification: 4055167284

Ring: 4055174009

New coffee ground cont.: 4055174025

| Revision | Date    | Description       | Author | Approved by - on |
|----------|---------|-------------------|--------|------------------|
| 00       | 07/2011 | Document Creation | ВК     | IL 07/2011       |