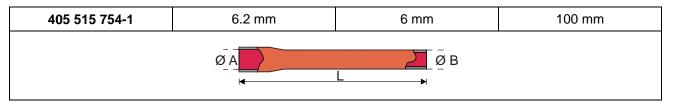

#### Spare parts

| Extension pipe code | Internal A Ø diameter | External B Ø diameter Length |  |  |  |
|---------------------|-----------------------|------------------------------|--|--|--|
| 500 821 240 04      | 6.35 mm               | 6 mm 150 mm                  |  |  |  |
| Ø A B               |                       |                              |  |  |  |