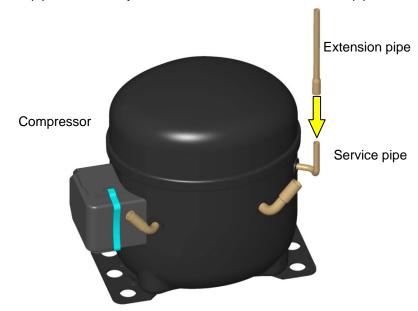

### SERVICE PIPE EXTENSION

## **Description:**

This extension is required to lengthen the gas entrance pipe (service pipe) in the compressors in use that are already fitted to the machine, in order to make gas loading operations easier.

# Solution to problems

To date the diameter of the pipe used for gas entrance in domestic compressors, also known as the service pipe, is standard to almost all compressor suppliers and has an external diameter of 6 mm.

Cut the end of the service pipe, remove any slime, insert and weld the extension pipe